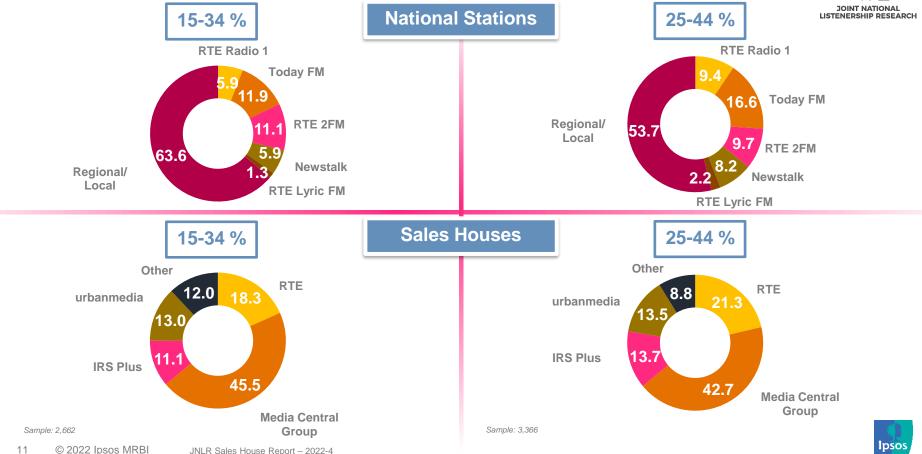

## WEEKLY REACH - NATIONAL & NATIONAL SALES HOUSES

15-34 000's

**National Stations** 

25-44 000's

#### **Sales Houses**

Universe: 1,268 Sample: 3,921 Universe: 1,400 Sample: 4,506