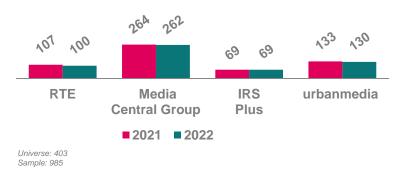

#### **National Stations**

**HKWK 000's** 

#### Sales Houses

Universe: 4,097 Sample: 12,467 Universe: 1,117 Sample: 3.482