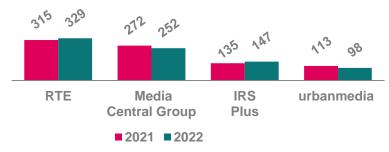

#### **Dublin Stations**

25-44 000's

#### **Sales Houses**

Universe: 468 Sample: 1,166