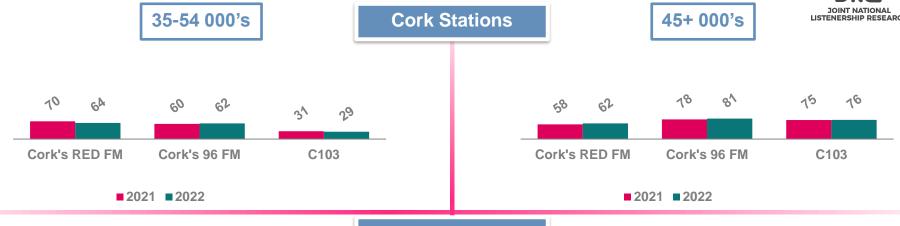

HOUSES





Universe: 1.186 Sample: 2,994

Universe: 323 Sample: 795

**Central Group** 

■2021 ■2022

Plus

**■**2021 **■**2022

## WEEKLY REACH - DUBLIN & DUBLIN SALES HOUSES





#### **Dublin Stations**

25-44 000's





#### **Sales Houses**





Universe: 468 Sample: 1,166



## WEEKLY REACH - DUBLIN & DUBLIN SALES HOUSES





#### **Dublin Stations**

45+ 000's





#### **Sales Houses**





Universe: 534 Sample: 1,360



#### PT MARKET SHARE DUBLIN & SALES HOUSES







#### PT MARKET SHARE DUBLIN & SALES HOUSES





#### PT MARKET SHARE DUBLIN & SALES HOUSES









# Cork

## WEEKLY REACH - CORK & CORK SALES HOUSES









#### **Sales Houses**







# WEEKLY REACH - CORK & CORK SALES HOUSES



C103



#### **Sales Houses**





## WEEKLY REACH - CORK & CORK SALES HOUSES





#### **Sales Houses**





#### PT MARKET SHARE CORK & SALES HOUSES





## PT MARKET SHARE CORK & SALES HOUSES







## PT MARKET SHARE CORK & SALES HOUSES









# Regional

#### WEEKLY REACH - REGIONAL







28

## PT MARKET SHARE REGIONAL - 2022-4



















# Local Area



# WEEKLY REACH - LOCAL AREAS







31

## PT SHARE LOCAL AREAS - ALL ADULTS





# PT SHARE LOCAL AREAS - ALL ADULTS





# PT SHARE LOCAL AREAS - HOUSEKEEPERS & CHILDREN

34

© 2022 Ipsos MRBI

JNLR Sales House Report - 2022-4



Caution: Small Sample Sizes

lpsos







# Radio & Social Media

# Radio is the original Social Media. Irish Radio has over 12.4 Million connections.







# **Appendix**

#### SALES HOUSE COMPOSITION



#### **RTE**

RTE Radio 1, RTE 2FM and RTE Lyric FM

#### IRS+

• KFM