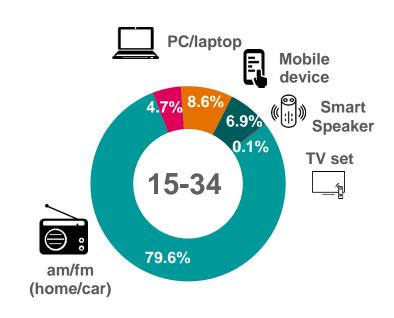

#### RADIO TODAY

While most listening happens on the AM/FM radio – more than 500,000 listen daily on non-FM platforms

<sup>\*</sup> Based on share of minutes 7am-midnight, to Irish stations

5