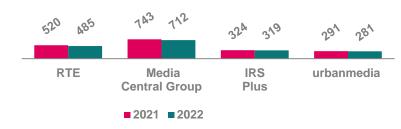

Definitions:**

**HKWK** is defined as Housekeeper with dependent children (any age)

**Universe estimates and sample size** – refer to 2022-4 data.

See Appendix for Sales house composition







# Radio Today

#### **RADIO TODAY**

More than 3.2 million Irish adults listen to radio daily (average day)





Source: JNLR Sales House Report - Weekly Reach

Source: JNLR National Report 2022-4

\* Average time spent among listeners 7am-midnight



#### RADIO TODAY



While most listening happens on the AM/FM radio – more than 500,000 listen daily on non-FM platforms





<sup>\*</sup> Based on share of minutes 7am-midnight, to Irish stations



5





# **National**

## WEEKLY REACH - NATIONAL & NATIONAL SALES HOUSES





#### **National Stations**

**HKWK 000's** 





#### Sales Houses





Universe: 4,097 Sample: 12,467 Universe: 1,117 Sample: 3.482



## WEEKLY REACH - NATIONAL & NATIONAL SALES HOUSES



15-34 000's

**National Stations** 

25-44 000's





#### **Sales Houses**





Universe: 1,268 Sample: 3,921 Universe: 1,400 Sample: 4,506



## WEEKLY REACH - NATIONAL & NATIONAL SALES HOUSES





#### **National Stations**

45+ 000's





#### **Sales Houses**





Universe: 1.487 Sample: 4,362

Universe: 2.047 Sample: 6,093



#### PT MARKET SHARE NATIONAL & SALES HOUSES







#### PT MARKET SHARE NATIONAL & SALES HOUSES





#### PT MARKET SHARE NATIONAL & SALES HOUSES







12





# Dublin

## WEEKLY REACH - DUBLIN & DUBLIN SALES HOUSES





Universe: 1.186 Sample: 2,994

Universe: 323 Sample: 795

**Central Group** 

■2021 ■2022

Plus

**■**2021 **■**2022

## W