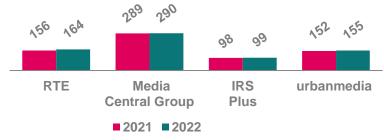

## WEEKLY REACH - DUBLIN & DUBLIN SALES HOUSES

Universe: 1.186 Sample: 2,994

Universe: 323 Sample: 795

**Central Group** 

■2021 ■2022

Plus

**■**2021 **■**2022