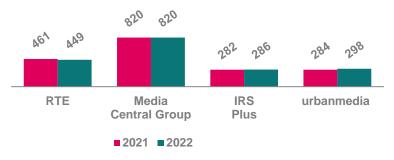

## WEEKLY REACH - DUBLIN & DUBLIN SALES HOUSES

Universe: 1.186 Sample: 2,994

Universe: 323 Sample: 795

**Central Group** 

■2021 ■2022

Plus

**■**2021 **■**2022