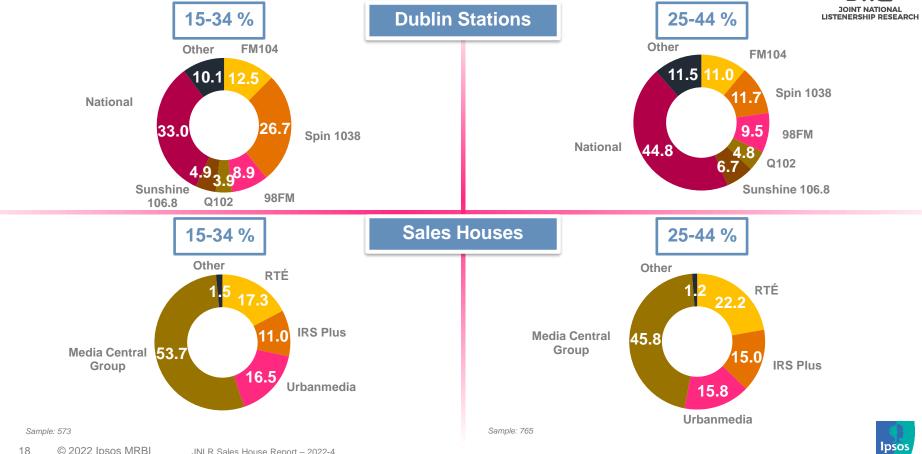

se: 1.487 Sample: 4,362

Universe: 2.047 Sample: 6,093



#### PT MARKET SHARE NATIONAL & SALES HOUSES







#### PT MARKET SHARE NATIONAL & SALES HOUSES





#### PT MARKET SHARE NATIONAL & SALES HOUSES







12





# Dublin

## WEEKLY REACH - DUBLIN & DUBLIN SALES HOUSES





Universe: 1.186 Sample: 2,994

Universe: 323 Sample: 795

**Central Group** 

■2021 ■2022

Plus

**■**2021 **■**2022

## WEEKLY REACH - DUBLIN & DUBLIN SALES HOUSES





#### **Dublin Stations**

25-44 000's





#### **Sales Houses**





Universe: 468 Sample: 1,166



## WEEKLY REACH - DUBLIN & DUBLIN SALES HOUSES





#### **Dublin Stations**

45+ 000's





#### **Sales Houses**





Universe: 534 Sample: 1,360



#### PT MARKET SHARE DUBLIN & SALES HOUSES







#### PT MARKET SHARE DUBLIN & SALES HOUSES





#### PT MARKET SHARE DUBLIN & SALES HOUSES









# Cork

## WEEKLY REACH - CORK & CORK SALES HOUSES









#### **Sales Houses**







# WEEKLY REACH - CORK & CORK SALES HOUSES



C103



#### **Sales Houses**





## WEEKLY REACH - CORK & CORK SALES HOUSES





#### **Sales Houses**





#### PT MARKET SHARE CORK & SALES HOUSES





## PT MARKET SHARE CORK & SALES HOUSES







## PT MARKET SHARE CORK & SALES HOUSES









# Regional

#### WEEKLY REACH - REGIONAL







28

## PT MARKET SHARE REGIONAL - 2022-4



















# Local Area



# WEEKLY REACH - LOCAL AREAS







31

## PT SHARE LOCAL AREAS - ALL ADULTS





# PT SHARE LOCAL AREAS - ALL ADULTS





# PT SHARE LOCAL AREAS - HOUSEKEEPERS & CHILDREN

34

© 2022 Ipsos MRBI

JNLR Sales House Report - 2022-4



Cautio