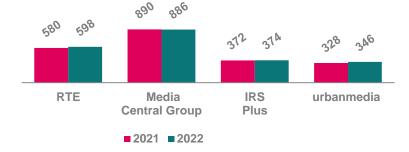

## WEEKLY REACH - DUBLIN & DUBLIN SALES HOUSES

Universe: 1.186 Sample: 2,994

Universe: 323 Sample: 795

**Central Group** 

■2021 ■2022

Plus

**■**2021 **■**2022