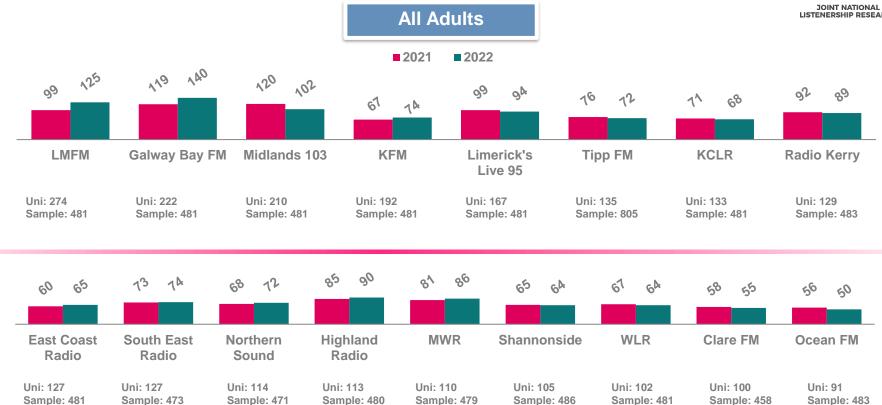

OUSES





#### **Dublin Stations**

45+ 000's





#### **Sales Houses**





Universe: 534 Sample: 1,360



#### PT MARKET SHARE DUBLIN & SALES HOUSES







#### PT MARKET SHARE DUBLIN & SALES HOUSES





#### PT MARKET SHARE DUBLIN & SALES HOUSES









# Cork

## WEEKLY REACH - CORK & CORK SALES HOUSES









#### **Sales Houses**







# WEEKLY REACH - CORK & CORK SALES HOUSES



C103



#### **Sales Houses**





## WEEKLY REACH - CORK & CORK SALES HOUSES





#### **Sales Houses**





#### PT MARKET SHARE CORK & SALES HOUSES





## PT MARKET SHARE CORK & SALES HOUSES







## PT MARKET SHARE CORK & SALES HOUSES









# Regional

#### WEEKLY REACH - REGIONAL







28

## PT MARKET SHARE REGIONAL - 2022-4



















# Local Area



# WEEKLY REACH - LOCAL AREAS







31

## PT SHARE LOCAL AREAS - ALL ADULTS





# PT SHARE LOCAL AREAS - ALL ADULTS





# PT SHARE LOCAL AREAS - HOUSEKEEPERS & CHILDREN

34

© 2022 Ipsos MRBI

JNLR Sales House Report - 2022-4



Caution: Small Sample Sizes

lpsos







# Radio & Social Media

# Radio is the original Social Media. Irish Radio has over 12.4 Million connections.







# **Appendix**

#### SALES HOUSE COMPOSITION



#### **RTE**

RTE Radio 1, RTE 2FM and RTE Lyric FM

#### IRS+

• KFM, KCLR, Midlands Radio 3, South East Radio, East Coast Radio, Tipp FM, Clare FM, Radio Kerry, MWR, Shannonside, Northern Sound, Ocean FM, Highland Radio, Sunshine 106.8 and Radio Nova

#### **Media Central Group**

 Today FM, Newstalk, 98FM, Spin 1038, Spin South West, iRadio North West, iRadio North East, Beat 102-103 and