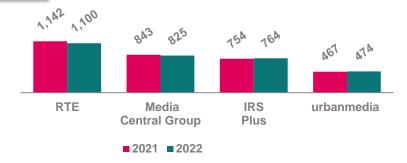

## WEEKLY REACH - NATIONAL & NATIONAL SALES HOUSES

15-34 000's

**National Stations** 

25-44 000's

#### **Sales Houses**

Universe: 1,268 Sample: 3,921 Universe: 1,400 Sample: 4,506