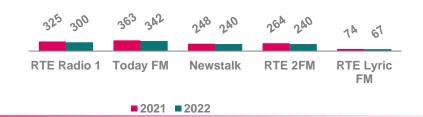

#### **Dublin Stations**

25-44 000's

#### **Sales Houses**

Universe: 468 Sample: 1,166