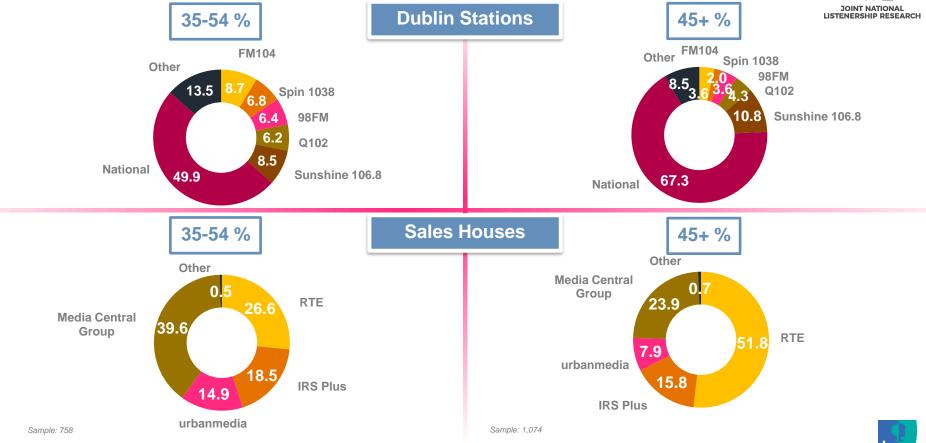

6,093



#### PT MARKET SHARE NATIONAL & SALES HOUSES







#### PT MARKET SHARE NATIONAL & SALES HOUSES





#### PT MARKET SHARE NATIONAL & SALES HOUSES







12





# Dublin

## WEEKLY REACH - DUBLIN & DUBLIN SALES HOUSES





Universe: 1.186 Sample: 2,994

Universe: 323 Sample: 795

**Central Group** 

■2021 ■2022

Plus

**■**2021 **■**2022

## WEEKLY REACH - DUBLIN & DUBLIN SALES HOUSES





#### **Dublin Stations**

25-44 000's





#### **Sales Houses**





Universe: 468 Sample: 1,166



## WEEKLY REACH - DUBLIN & DUBLIN SALES HOUSES





#### **Dublin Stations**

45+ 000's





#### **Sales Houses**





Universe: 534 Sample: 1,360



#### PT MARKET SHARE DUBLIN & SALES HOUSES







#### PT MARKET SHARE DUBLIN & SALES HOUSES





#### PT MARKET SHARE DUBLIN & SALES HOUSES









# Cork

## WEEKLY REACH - CORK & CORK SALES HOUSES









#### **Sales Houses**







# WEEKLY REACH - CORK & CORK SALES HOUSES



C103



#### **Sales Houses**





## WEEKLY REACH - CORK & CORK SALES HOUSES





#### **Sales Houses**





#### PT MARKET SHARE CORK & SALES HOUSES





## PT MARKET SHARE CORK & SALES HOUSES







## PT MARKET SHARE CORK & SALES HOUSES









# Regional

#### WEEKLY REACH - REGIONAL







28

## PT MARKET SHARE REGIONAL - 2022-4



















# Local Area



# WEEKLY REACH - LOCAL AREAS







31

## PT SHARE LOCAL AREAS - ALL ADULTS





# PT SHARE LOCAL AREAS - ALL ADULTS





# PT SHARE LOCAL AREAS - HOUSEKEEPERS & CHILDREN

34

© 2022 Ipsos MRBI

JNLR Sales House Report - 2022-4



Caution: Small Sample Sizes

lpsos







# Radio & So