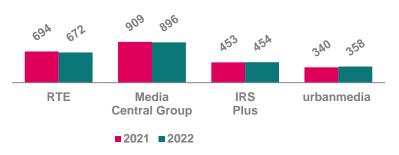

#### **National Stations**

**HKWK 000's** 

#### Sales Houses

Universe: 4,097 Sample: 12,467 Universe: 1,117 Sample: 3.482