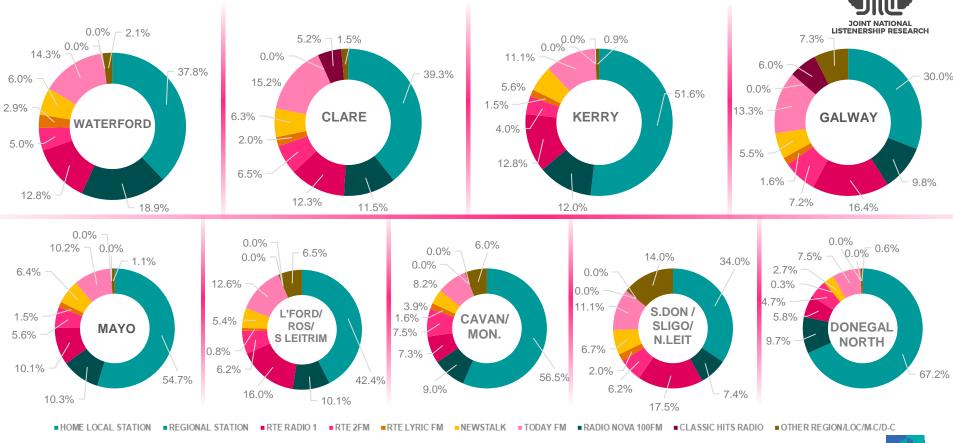

: 534 Sample: 1,360



#### PT MARKET SHARE DUBLIN & SALES HOUSES







#### PT MARKET SHARE DUBLIN & SALES HOUSES





#### PT MARKET SHARE DUBLIN & SALES HOUSES









# Cork

## WEEKLY REACH - CORK & CORK SALES HOUSES









#### **Sales Houses**







# WEEKLY REACH - CORK & CORK SALES HOUSES



C103



#### **Sales Houses**





## WEEKLY REACH - CORK & CORK SALES HOUSES





#### **Sales Houses**





#### PT MARKET SHARE CORK & SALES HOUSES





## PT MARKET SHARE CORK & SALES HOUSES







## PT MARKET SHARE CORK & SALES HOUSES









# Regional

#### WEEKLY REACH - REGIONAL







28

## PT MARKET SHARE REGIONAL - 2022-4



















# Local Area



# WEEKLY REACH - LOCAL AREAS







31

## PT SHARE LOCAL AREAS - ALL ADULTS





# PT SHARE LOCAL AREAS - ALL ADULTS





# PT SHARE LOCAL AREAS - HOUSEKEEPERS & CHILDREN

34

© 2022 Ipsos MRBI

JNLR Sales House Report - 2022-4



Caution: Small Sample Sizes

lpsos







# Radio & Social Media

# Radio is the original Social Media. Irish Radio has over 12.4 Million connections.







# **Appendix**

#### SALES HOUSE COMPOSITION



#### **RTE**

RTE Radio 1, RTE 2FM and RTE Lyric FM

#### IRS+

• KFM, KCLR, Midlands Radio 3, South East Radio, East Coast Radio, Tipp FM, Clare FM, Radio Kerry, MWR, Shannonside, Northern Sound, Ocean FM, Highland Radio, Sunshine 106.8 and Radio Nova

#### **Media Central Group**

 Today FM, Newstalk, 98FM, Spin 1038, Spin South West, iRadio North West, iRadio North East, Beat 102-103 and Classic Hits Radio.

#### **Urbanmedia**

■ FM104, Q102, Cork's 96FM, C103, LMFM, Live