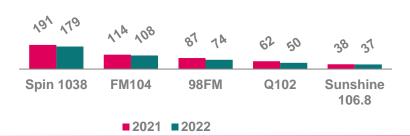

#### **National Stations**

**HKWK 000's** 

#### Sales Houses

Universe: 4,097 Sample: 12,467 Universe: 1,117 Sample: 3.482