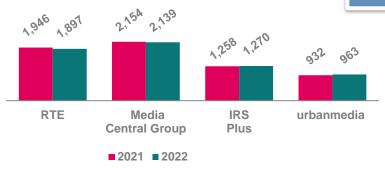

#### PT MARKET SHARE NATIONAL & SALES HOUSES

#### PT MARKET SHARE NATIONAL & SALES HOUSES

12