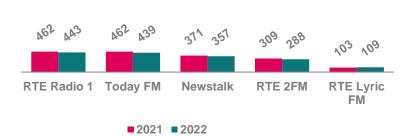

#### **National Stations**

**HKWK 000's** 

#### Sales Houses

Universe: 4,097 Sample: 12,467 Universe: 1,117 Sample: 3.482