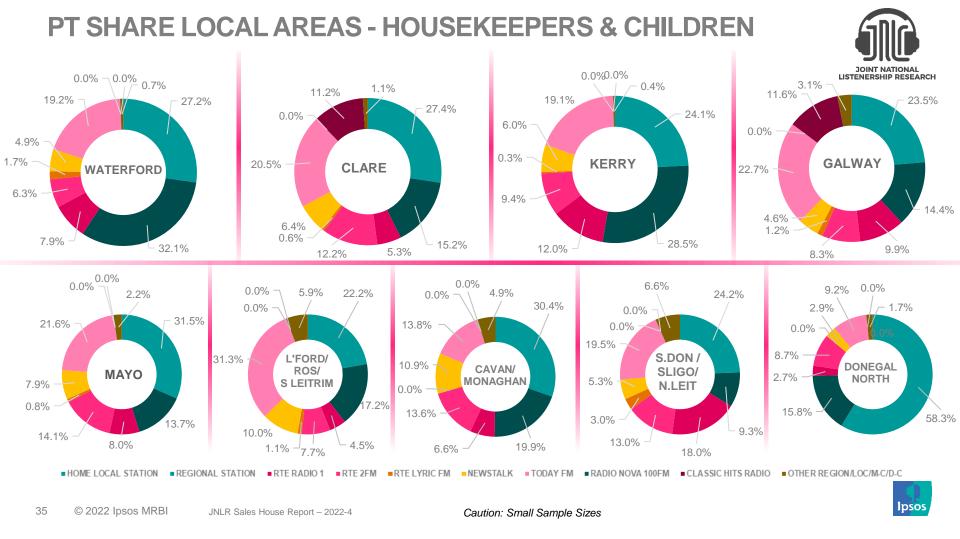

# PT SHARE LOCAL AREAS - HOUSEKEEPERS & CHILDREN

34

© 2022 Ipsos MRBI

JNLR Sales House Report - 2022-4

Caution: Small Sample Sizes

lpsos