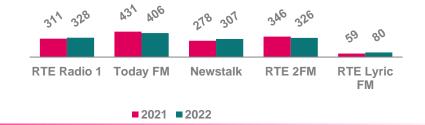

## WEEKLY REACH - NATIONAL & NATIONAL SALES HOUSES

15-34 000's

**National Stations** 

25-44 000's

#### **Sales Houses**

Universe: 1,268 Sample: 3,921 Universe: 1,400 Sample: 4,506