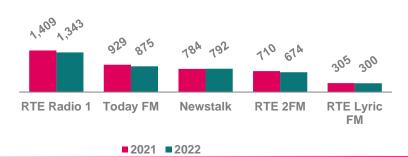

#### **National Stations**

**HKWK 000's** 

#### Sales Houses

Universe: 4,097 Sample: 12,467 Universe: 1,117 Sample: 3.482