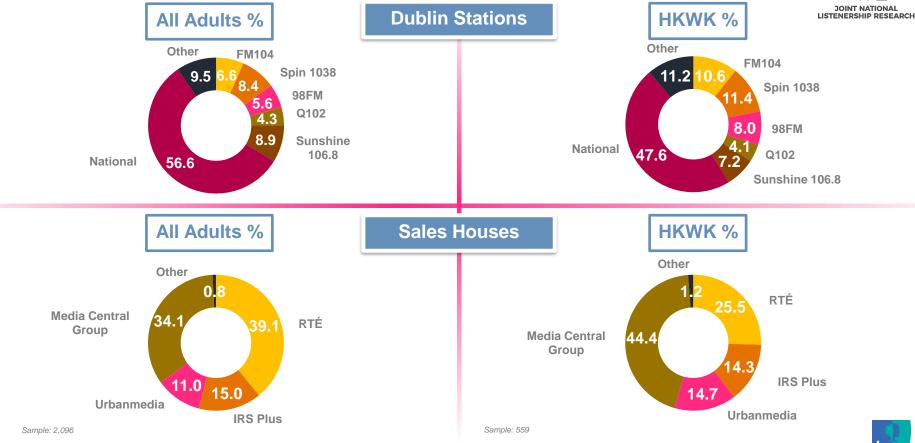

45+ 000's





#### **Sales Houses**





Universe: 1.487 Sample: 4,362

Universe: 2.047 Sample: 6,093



#### PT MARKET SHARE NATIONAL & SALES HOUSES







#### PT MARKET SHARE NATIONAL & SALES HOUSES





#### PT MARKET SHARE NATIONAL & SALES HOUSES







12





# Dublin

## WEEKLY REACH - DUBLIN & DUBLIN SALES HOUSES





Universe: 1.186 Sample: 2,994

Universe: 323 Sample: 795

**Central Group** 

■2021 ■2022

Plus

**■**2021 **■**2022

## WEEKLY REACH - DUBLIN & DUBLIN SALES HOUSES





#### **Dublin Stations**

25-44 000's





#### **Sales Houses**





Universe: 468 Sample: 1,166



## WEEKLY REACH - DUBLIN & DUBLIN SALES HOUSES





#### **Dublin Stations**

45+ 000's





#### **Sales Houses**





Universe: 534 Sample: 1,360



#### PT MARKET SHARE DUBLIN & SALES HOUSES







#### PT MARKET SHARE DUBLIN & SALES HOUSES





#### PT MARKET SHARE DUBLIN & SALES HOUSES









# Cork

## WEEKLY REACH - CORK & CORK SALES HOUSES









#### **Sales Houses**







# WEEKLY REACH - CORK & CORK SALES HOUSES



C103



#### **Sales Houses**





## WEEKLY REACH - CORK & CORK SALES HOUSES





#### **Sales Houses**





#### PT MARKET SHARE CORK & SALES HOUSES





## PT MARKET SHARE CORK & SALES HOUSES







## PT MARKET SHARE CORK & SALES HOUSES









# Regional

#### WEEKLY REACH - REGIONAL







28

## PT MARKET SHARE REGIONAL - 2022-4



















# Local Area



# WEEKLY REACH - LOCAL AREAS







31

## PT SHARE LOCAL AREAS - ALL ADULTS





# PT SHARE LOCAL AREAS - ALL ADULTS





# PT SHARE LOCAL AREAS - HOUSEKEEPERS & CHILDREN

34

© 2022 Ipso