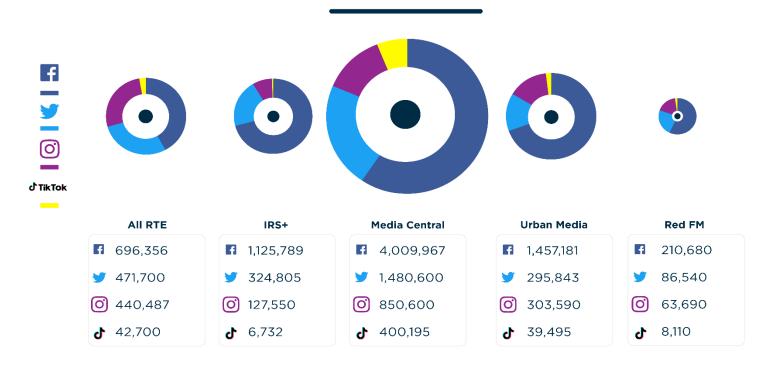

# Radio & Social Media

# Radio is the original Social Media. Irish Radio has over 12.4 Million connections.