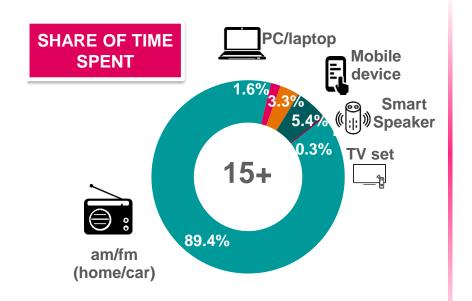

#### RADIO TODAY

While most listening happens on the AM/FM radio – more than 500,000 listen daily on non-FM platforms

<sup>\*</sup> Based on share of minutes 7am-midnight, to Irish stations

5