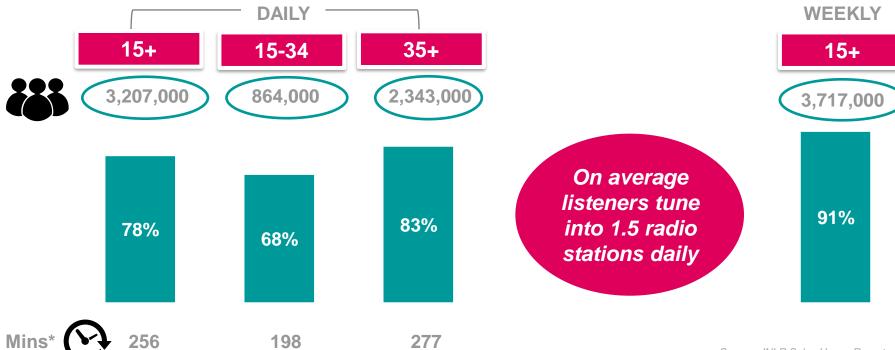

#### **RADIO TODAY**

More than 3.2 million Irish adults listen to radio daily (average day)

Source: JNLR Sales House Report - Weekly Reach

Source: JNLR National Report 2022-4

\* Average time spent among listeners 7am-midnight