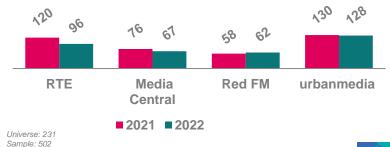

6 Sample: 2,994

Universe: 323 Sample: 795

**Central Group** 

■2021 ■2022

Plus

**■**2021 **■**2022

## WEEKLY REACH - DUBLIN & DUBLIN SALES HOUSES





#### **Dublin Stations**

25-44 000's





#### **Sales Houses**





Universe: 468 Sample: 1,166



## WEEKLY REACH - DUBLIN & DUBLIN SALES HOUSES





#### **Dublin Stations**

45+ 000's





#### **Sales Houses**





Universe: 534 Sample: 1,360



#### PT MARKET SHARE DUBLIN & SALES HOUSES







#### PT MARKET SHARE DUBLIN & SALES HOUSES





#### PT MARKET SHARE DUBLIN & SALES HOUSES









# Cork

## WEEKLY REACH - CORK & CORK SALES HOUSES









#### **Sales Houses**







# WEEKLY REACH - CORK & CORK SALES HOUSES



C103



#### **Sales Houses**





## WEEKLY REACH - CORK & CORK SALES HOUSES





#### **Sales Houses**





#### PT MARKET SHARE CORK & SALES HOUSES





## PT MARKET SHARE CORK & SALES HOUSES







## PT MARKET SHARE CORK & SALES HOUSES









# Regional

#### WEEKLY REACH - REGIONAL







28

## PT MARKET SHARE REGIONAL - 2022-4



















# Local Area



# WEEKLY REACH - LOCAL AREAS







31

## PT SHARE LOCAL AREAS - ALL ADULTS





# PT SHARE LOCAL AREAS - ALL ADULTS





# PT SHARE LOCAL AREAS - HOUSEKEEPERS & CHILDREN

34

© 2022 Ipsos MRBI

JNLR Sales House Report - 2022-4



Caution: Small Sample Sizes

lpsos







# Radio & Social Media

# Radio is the original Social Media. Irish Radio has over 12.4 Million connections.







# **Appendix**

#### SALES HOUSE COMPOSITION



#### **RTE**

RTE Radio 1, RTE 2FM and RTE Lyric FM

#### IRS+

• KFM, KCLR, Midlands Radio 3, S