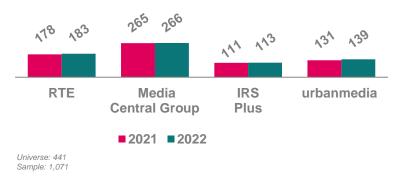

## WEEKLY REACH - DUBLIN & DUBLIN SALES HOUSES

Universe: 1.186 Sample: 2,994

Universe: 323 Sample: 795

**Central Group** 

■2021 ■2022

Plus

**■**2021 **■**2022