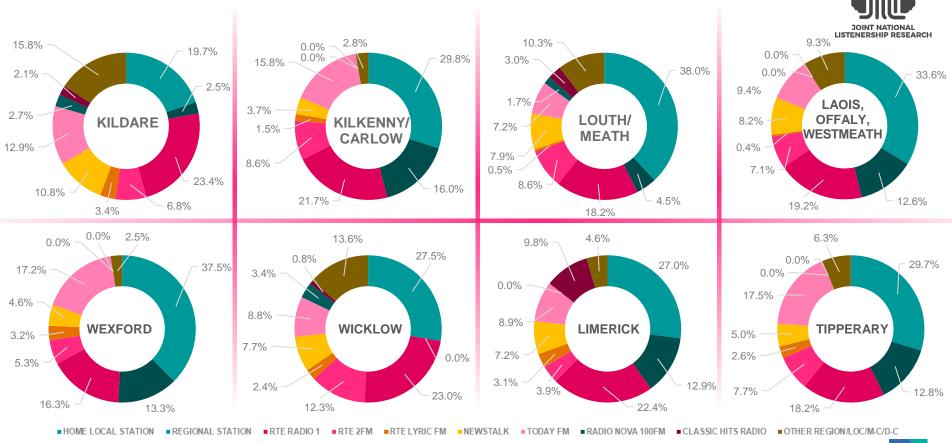

#### **Sales Houses**





Universe: 534 Sample: 1,360



#### PT MARKET SHARE DUBLIN & SALES HOUSES







#### PT MARKET SHARE DUBLIN & SALES HOUSES





#### PT MARKET SHARE DUBLIN & SALES HOUSES









# Cork

## WEEKLY REACH - CORK & CORK SALES HOUSES









#### **Sales Houses**







# WEEKLY REACH - CORK & CORK SALES HOUSES



C103



#### **Sales Houses**





## WEEKLY REACH - CORK & CORK SALES HOUSES





#### **Sales Houses**





#### PT MARKET SHARE CORK & SALES HOUSES





## PT MARKET SHARE CORK & SALES HOUSES







## PT MARKET SHARE CORK & SALES HOUSES









# Regional

#### WEEKLY REACH - REGIONAL







28

## PT MARKET SHARE REGIONAL - 2022-4



















# Local Area



# WEEKLY REACH - LOCAL AREAS







31

## PT SHARE LOCAL AREAS - ALL ADULTS





# PT SHARE LOCAL AREAS - ALL ADULTS





# PT SHARE LOCAL AREAS - HOUSEKEEPERS & CHILDREN

34

© 2022 Ipsos MRBI

JNLR Sales House Report - 2022-4



Caution: Small Sample Sizes

lpsos







# Radio & Social Media

# Radio is the original Social Media. Irish Radio has over 12.4 Million connections.







# **Appendix**

#### SALES HOUSE COMPOSITION



#### **RTE**

RTE Radio 1, RTE 2FM and RTE Lyric FM

#### IRS+

• KFM, KCLR, Midlands Radio 3, South East Radio, East Coast Radio, Tipp FM, Clare FM, Radio Kerry, MWR, Shannonside, Northern Sound, Ocean FM, Highland Radio, Sunshine 106.8 and Radio Nova

#### **Media Central Group**

 Today FM, Newstalk, 98FM, Spin 1038, Spin South West, iRadio North West, iRadio North East, Beat 102-103 and Classic Hits Radio.

#### **Urbanmedia**

■ FM