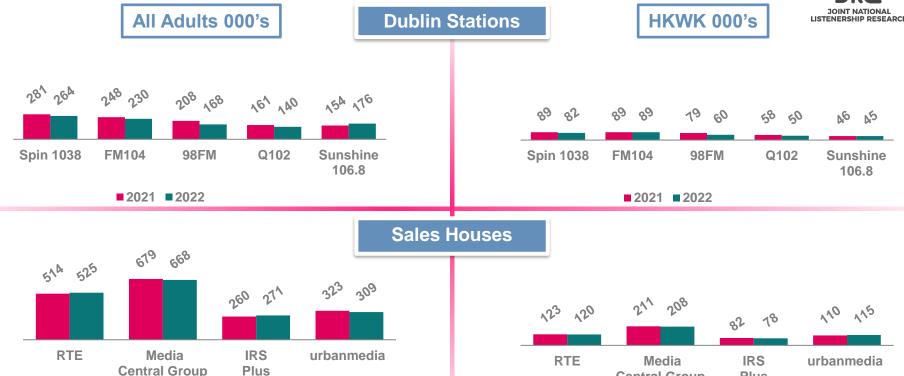

# Dublin

## WEEKLY REACH - DUBLIN & DUBLIN SALES HOUSES

Universe: 1.186 Sample: 2,994

Universe: 323 Sample: 795

**Central Group** 

■2021 ■2022

Plus

**■**2021 **■**2022

#### **National Stations**

**HKWK 000's** 