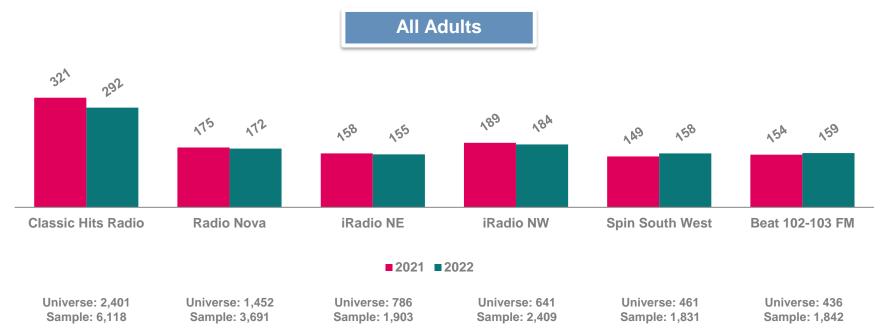

4 000's





#### **Sales Houses**





Universe: 468 Sample: 1,166



## WEEKLY REACH - DUBLIN & DUBLIN SALES HOUSES





#### **Dublin Stations**

45+ 000's





#### **Sales Houses**





Universe: 534 Sample: 1,360



#### PT MARKET SHARE DUBLIN & SALES HOUSES







#### PT MARKET SHARE DUBLIN & SALES HOUSES





#### PT MARKET SHARE DUBLIN & SALES HOUSES









# Cork

## WEEKLY REACH - CORK & CORK SALES HOUSES









#### **Sales Houses**







# WEEKLY REACH - CORK & CORK SALES HOUSES



C103



#### **Sales Houses**





## WEEKLY REACH - CORK & CORK SALES HOUSES





#### **Sales Houses**





#### PT MARKET SHARE CORK & SALES HOUSES





## PT MARKET SHARE CORK & SALES HOUSES







## PT MARKET SHARE CORK & SALES HOUSES









# Regional

#### WEEKLY REACH - REGIONAL







28

## PT MARKET SHARE REGIONAL - 2022-4



















# Local Area



# WEEKLY REACH - LOCAL AREAS







31

## PT SHARE LOCAL AREAS - ALL ADULTS





# PT SHARE LOCAL AREAS - ALL ADULTS





# PT SHARE LOCAL AREAS - HOUSEKEEPERS & CHILDREN

34

© 2022 Ipsos MRBI

JNLR Sales House Report - 2022-4



Caution: Small Sample Sizes

lpsos







# Radio & Social Media

# Radio is the original Social Media. Irish Radio has over 12.4 Million connections.







# **Appendix**

#### SALES HOUSE COMPOSITION



#### **RTE**

RTE Radio 1, RTE 2FM and RTE Lyric FM

#### IRS+

• KFM, KCLR, Midlands Radio 3, South East Radio, East Coast Radio, Tipp FM, Clare FM, Radio Kerry, MWR, Shannonside, Northern Sound, Ocean FM, Highland Radio, Sunshine 106.8 and Radio Nova

#### **Media Central Group**