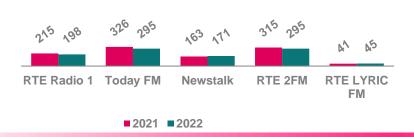

#### **National Stations**

**HKWK 000's** 

#### Sales Houses

Universe: 4,097 Sample: 12,467 Universe: 1,117 Sample: 3.482