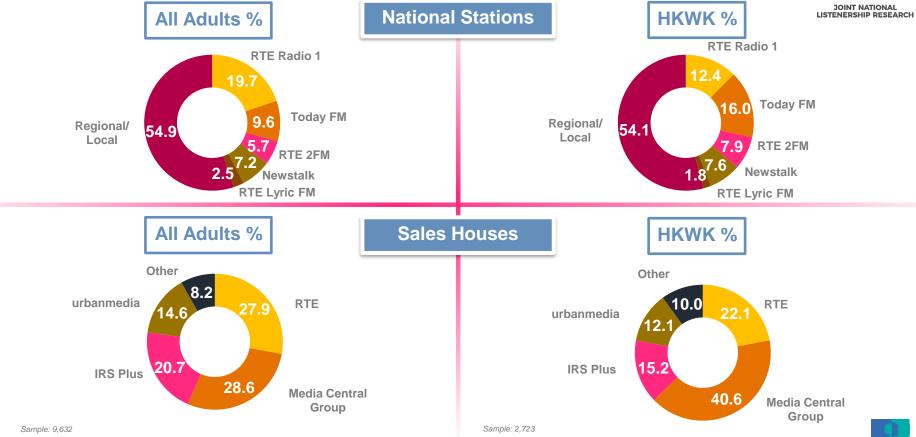

#### **National Stations**

**HKWK 000's** 

#### Sales Houses

Universe: 4,097 Sample: 12,467 Universe: 1,117 Sample: 3.482