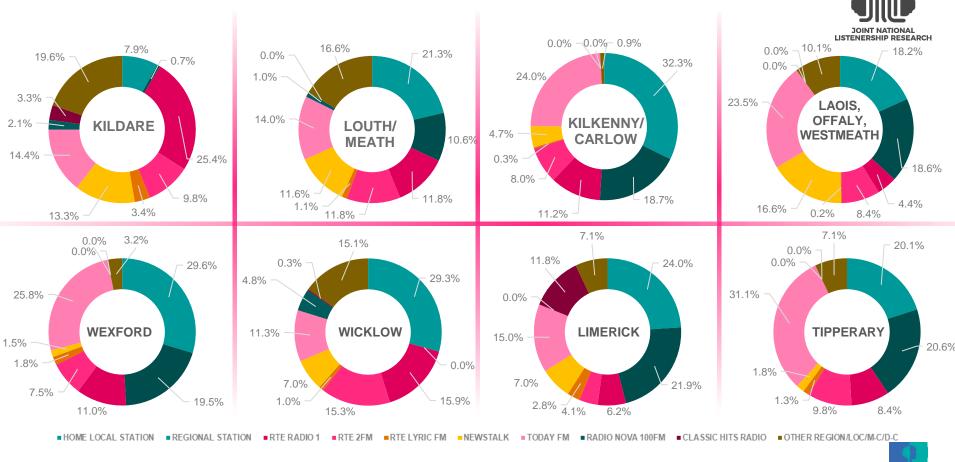

# PT SHARE LOCAL AREAS - HOUSEKEEPERS & CHILDREN

34

© 2022 Ipsos MRBI

JNLR Sales House Report - 2022-4

Caution: Small Sample Sizes

lpsos