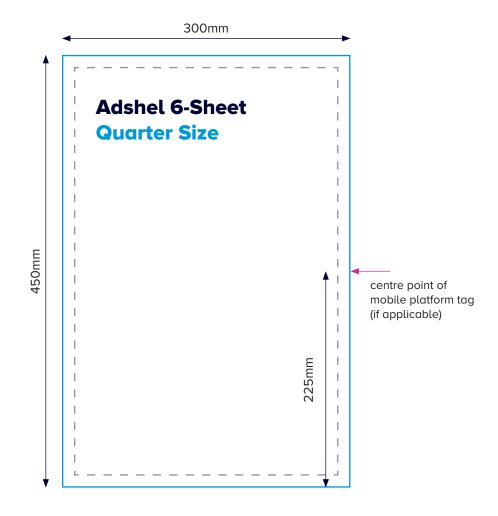

## Supply your own artwork

**Dimensions:** 300mm x 450mm (quarter size)

Safe Copy: 275mm x 425mm

DPI: 300dpi (minimum) / 450dpi (best)

File Type: CMYK

File Format: High Resolution PDF

**Text Format:** Outlined vectors for upscaling

Full Size: 1,200mm x 1,800mm Safe Copy: 1,100mm x 1,700mm - - - -

(These dimension are for your reference only and should not be used for supplying artwork)