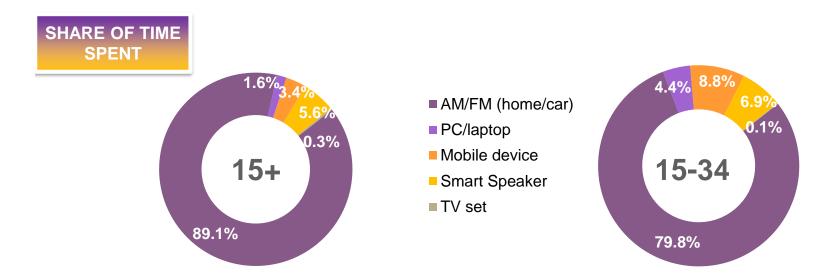

#### RADIO TODAY

While most listening happens on the AM/FM radio, more than 540,000 listen daily on non-FM platforms

Source: JNLR/MediaStar Platform Data 2023-3