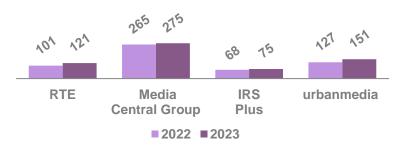

#### WEEKLY REACH - DUBLIN & DUBLIN SALES HOUSES

All Adults 000's

**Dublin Stations** 

**HKWK 000's** 

# Sales Houses Sales Houses Sales Houses Fig. 18 RTE Media Central Group Plus Plus

Universe: 1,189 Sample: 2,981 Universe: 316 Sample: 784

#### WEEKLY REACH - DUBLIN & DUBLIN SALES HOUSES

15-34 000's

**Dublin Stations** 

25-44 000's

#### **Sales Houses**

RTE Media IRS urbanmedia
Central Group Plus

291 292

Universe: 467 Sample: 1,135

Universe: 414 Sample: 938

#### WEEKLY REACH - DUBLIN & DUBLIN SALES HOUSES

35-54 000's

**Dublin Stations** 

45+ 000's

#### **Sales Houses**

Universe: 535 Sample: 1,406

Universe: 432 Sample: 1,072