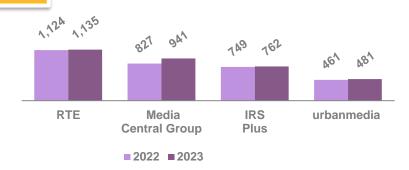

#### PT MARKET SHARE DUBLIN & SALES HOUSES

#### PT MARKET SHARE DUBLIN & SALES HOUSES

© 2023 Ipsos

Sample: 806