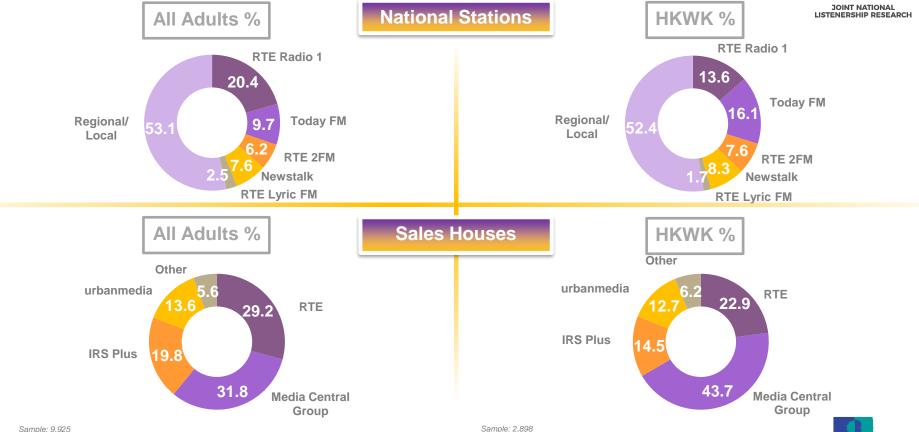

#### PT MARKET SHARE NATIONAL & SALES HOUSES

Sample: 9,925

#### PT MARKET SHARE NATIONAL & SALES HOUSES

Sample: 2,638 Sample: 3,441

#### PT MARKET SHARE NATIONAL & SALES HOUSES

© 2023 Ipsos

JNLR Sales House Report - 2023-3

\* Media Central Group 2023 now includes Red FM