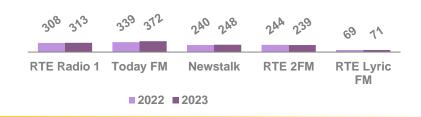

#### **RADIO TODAY**

265

Source: JNLR Sales House -Weekly Reach

Av. Mins\*

186

<sup>\*</sup> Average time spent among listeners 7am-midnight