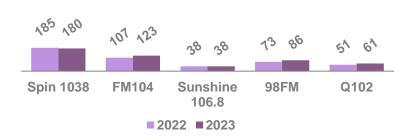

#### WEEKLY REACH - NATIONAL & NATIONAL SALES HOUSES

All Adults 000's

**National Stations** 

**HKWK 000's** 

Universe: 4,137 Sample: 12,453

Universe: 1,144 Sample: 3,551

#### WEEKLY REACH - NATIONAL & NATIONAL SALES HOUSES

15-34 000's

**National Stations** 

25-44 000's

#### **Sales Houses**

Universe: 1,272 Sample: 3,794 Universe: 1,423 Sample: 4,452

#### WEEKLY REACH - NATIONAL & NATIONAL SALES HOUSES

35-54 000's

**National Stations** 

45+ 000's

#### **Sales Houses**

Universe: 1,508 Sample: 4,377 Universe: 2,070 Sample: 6,223