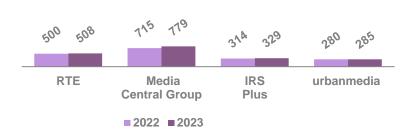

#### WEEKLY REACH - DUBLIN & DUBLIN SALES HOUSES

All Adults 000's

**Dublin Stations** 

**HKWK 000's** 

# Sales Houses Sales Houses Sales Houses Fig. 18 RTE Media Central Group Plus Plus

Universe: 1,189 Sample: 2,981 Universe: 316 Sample: 784