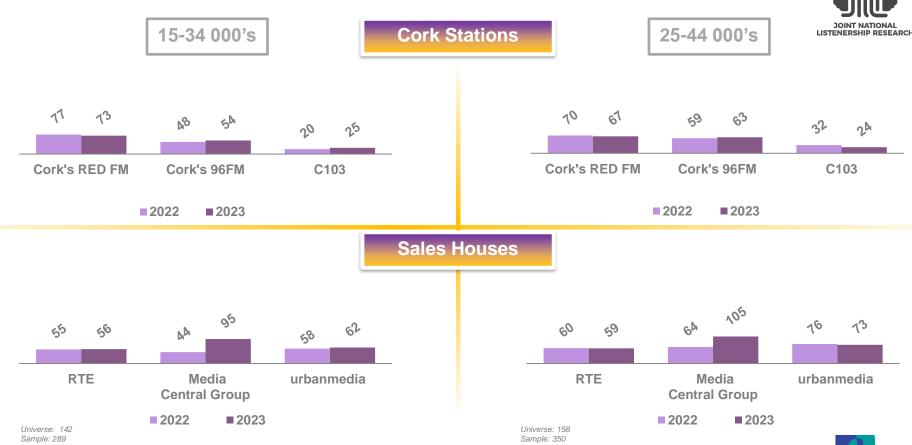

. 18 RTE Media Central Group Plus Plus



Universe: 1,189 Sample: 2,981 Universe: 316 Sample: 784



#### WEEKLY REACH - DUBLIN & DUBLIN SALES HOUSES



15-34 000's

**Dublin Stations** 

25-44 000's





#### **Sales Houses**



RTE Media IRS urbanmedia
Central Group Plus

291 292

Universe: 467 Sample: 1,135

Universe: 414 Sample: 938

#### WEEKLY REACH - DUBLIN & DUBLIN SALES HOUSES



35-54 000's

**Dublin Stations** 

45+ 000's





#### **Sales Houses**



Universe: 535 Sample: 1,406





Universe: 432 Sample: 1,072

#### PT MARKET SHARE DUBLIN & SALES HOUSES





#### PT MARKET SHARE DUBLIN & SALES HOUSES





© 2023 Ipsos

Sample: 806

#### PT MARKET SHARE DUBLIN & SALES HOUSES







#### WEEKLY REACH - CORK & CORK SALES HOUSES





#### WEEKLY REACH - CORK & CORK SALES HOUSES







#### WEEKLY REACH - CORK & CORK SALES HOUSES





#### PT MARKET SHARE CORK & SALES HOUSES





Sample: 803 Sample: 235



#### PT MARKET SHARE CORK & SALES HOUSES





#### PT MARKET SHARE CORK & SALES HOUSES





\* Media Central Group 2023 now Red FM



#### WEEKLY REACH - REGIONAL







#### PT MARKET SHARE REGIONAL - 2023-3







#### WEEKLY REACH - LOCAL AREAS









#### PT SHARE LOCAL AREAS - ALL ADULTS





#### PT SHARE LOCAL AREAS - ALL ADULTS











## Radio is the original Social Media. Irish Radio has over **12.9 Million** connections.





#### SALES HOUSE COMPOSITION



#### RTE

RTE Radio 1, RTE 2FM and RTE Lyric FM

#### IRS+

• KFM, KCLR, Midlands Radio 3, South-East Radio, East Coast Radio, Tipp FM, Clare FM, Radio Kerry, MWR, Shannonside, Northern Sound, Oc