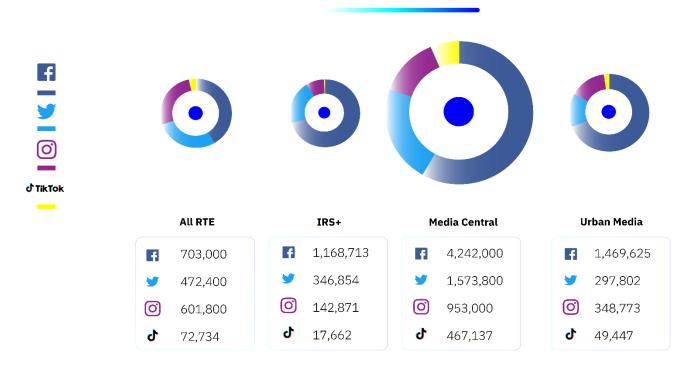

## Radio is the original Social Media. Irish Radio has over **12.9 Million** connections.