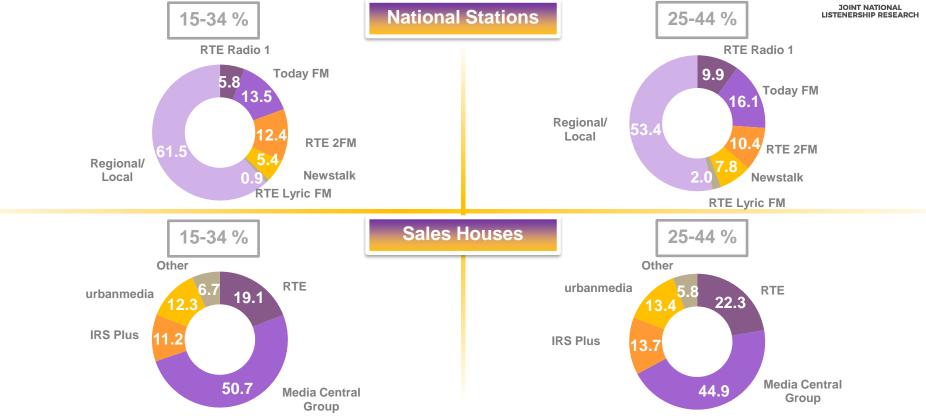

#### WEEKLY REACH - NATIONAL & NATIONAL SALES HOUSES

15-34 000's

**National Stations** 

25-44 000's

#### **Sales Houses**

Universe: 1,272 Sample: 3,794 Universe: 1,423 Sample: 4,452