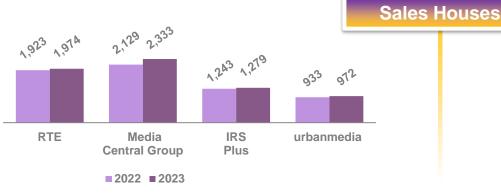

#### WEEKLY REACH - NATIONAL & NATIONAL SALES HOUSES

All Adults 000's

**National Stations** 

**HKWK 000's** 

Universe: 4,137 Sample: 12,453

Universe: 1,144 Sample: 3,551

#### **Sales Houses**

Universe: 1,272 Sample: 3,794 Universe: 1,423 Sample: 4,452

#### **Sales Houses**

Universe: 1,508 Sample: 4,377 Universe: 2,070 Sample: 6,223