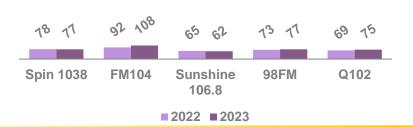

#### PT MARKET SHARE NATIONAL & SALES HOUSES

Sample: 9,925

#### PT MARKET SHARE NATIONAL & SALES HOUSES

Sample: 2,638 Sample: 3,441

#### PT MARKET SHARE NATIONAL & SALES HOUSES

© 2023 Ipsos

JNLR Sales House Report - 2023-3

\* Media Central Group 2023 now includes Red FM