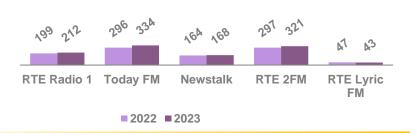

WK** is defined as Housekeeper with dependent children (any age)

**Universe estimates and sample size** – refer to 2023-3 data.

**See Appendix for Sales house composition** 





#### **RADIO TODAY**



265

Source: JNLR Sales House -Weekly Reach





Av. Mins\*

186

<sup>\*</sup> Average time spent among listeners 7am-midnight

#### RADIO TODAY



While most listening happens on the AM/FM radio, more than 540,000 listen daily on non-FM platforms





Source: JNLR/MediaStar Platform Data 2023-3



#### WEEKLY REACH - NATIONAL & NATIONAL SALES HOUSES



All Adults 000's

**National Stations** 

**HKWK 000's** 









Universe: 4,137 Sample: 12,453

Universe: 1,144 Sample: 3,551



#### WEEKLY REACH - NATIONAL & NATIONAL SALES HOUSES



15-34 000's

**National Stations** 

25-44 000's





#### **Sales Houses**





Universe: 1,272 Sample: 3,794 Universe: 1,423 Sample: 4,452



#### WEEKLY REACH - NATIONAL & NATIONAL SALES HOUSES



35-54 000's

**National Stations** 

45+ 000's





#### **Sales Houses**





Universe: 1,508 Sample: 4,377 Universe: 2,070 Sample: 6,223



#### PT MARKET SHARE NATIONAL & SALES HOUSES





Sample: 9,925



#### PT MARKET SHARE NATIONAL & SALES HOUSES





Sample: 2,638 Sample: 3,441



#### PT MARKET SHARE NATIONAL & SALES HOUSES





© 2023 Ipsos

JNLR Sales House Report - 2023-3

\* Media Central Group 2023 now includes Red FM





#### WEEKLY REACH - DUBLIN & DUBLIN SALES HOUSES



All Adults 000's

**Dublin Stations** 

**HKWK 000's** 





# Sales Houses Sales Houses Sales Houses Fig. 18 RTE Media Central Group Plus Plus



Universe: