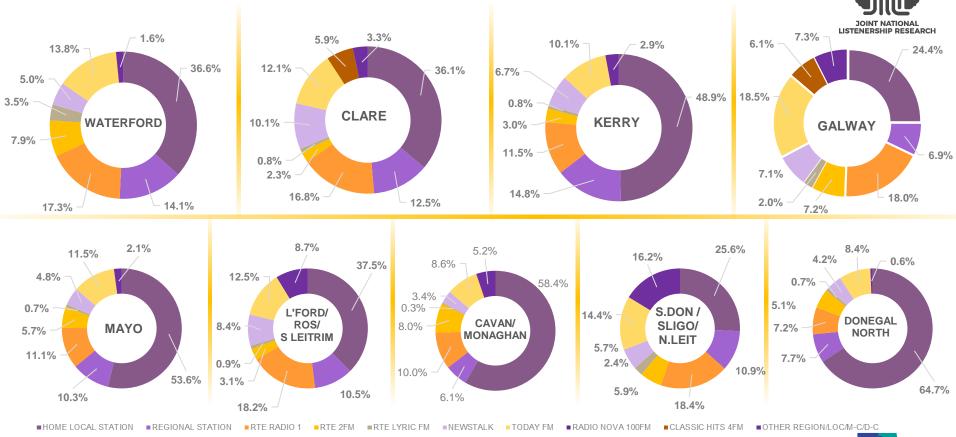

niverse: 535 Sample: 1,406





Universe: 432 Sample: 1,072

#### PT MARKET SHARE DUBLIN & SALES HOUSES





#### PT MARKET SHARE DUBLIN & SALES HOUSES





© 2023 Ipsos

Sample: 806

#### PT MARKET SHARE DUBLIN & SALES HOUSES







#### WEEKLY REACH - CORK & CORK SALES HOUSES





#### WEEKLY REACH - CORK & CORK SALES HOUSES







#### WEEKLY REACH - CORK & CORK SALES HOUSES





#### PT MARKET SHARE CORK & SALES HOUSES





Sample: 803 Sample: 235



#### PT MARKET SHARE CORK & SALES HOUSES





#### PT MARKET SHARE CORK & SALES HOUSES





\* Media Central Group 2023 now Red FM



#### WEEKLY REACH - REGIONAL







#### PT MARKET SHARE REGIONAL - 2023-3







#### WEEKLY REACH - LOCAL AREAS









#### PT SHARE LOCAL AREAS - ALL ADULTS





#### PT SHARE LOCAL AREAS - ALL ADULTS











## Radio is the original Social Media. Irish Radio has over **12.9 Million** connections.





#### SALES HOUSE COMPOSITION



#### RTE

RTE Radio 1, RTE 2FM and RTE Lyric FM

#### IRS+

• KFM, KCLR, Midlands Radio 3, South-East Radio, East Coast Radio, Tipp FM, Clare FM, Radio Kerry, MWR, Shannonside, Northern Sound, Ocean FM, Highland Radio, Sunshine 106.8 and Radio Nova

#### **Media Central Group**

• Today FM, Newstalk, 98FM, Spin 1038, Spin South-West, iRadio North-West, iRadio North-East, Beat 102-103, Classic Hits Radio and Red FM.

#### **Urbanmedia**

FM104, Q102, Cork's 96FM, C103, LMFM, Live 95FM, Galway Bay FM and WLR FM