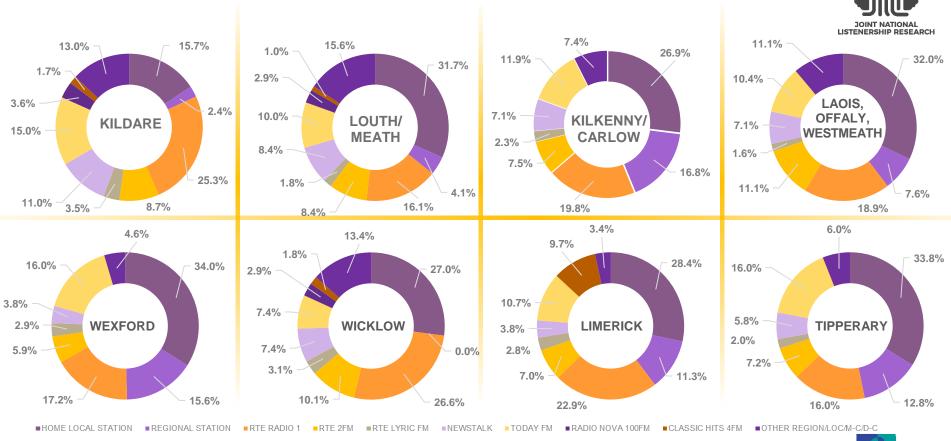

45+ 000's





#### **Sales Houses**



Universe: 535 Sample: 1,406





Universe: 432 Sample: 1,072

#### PT MARKET SHARE DUBLIN & SALES HOUSES





#### PT MARKET SHARE DUBLIN & SALES HOUSES





© 2023 Ipsos

Sample: 806

#### PT MARKET SHARE DUBLIN & SALES HOUSES







#### WEEKLY REACH - CORK & CORK SALES HOUSES





#### WEEKLY REACH - CORK & CORK SALES HOUSES







#### WEEKLY REACH - CORK & CORK SALES HOUSES





#### PT MARKET SHARE CORK & SALES HOUSES





Sample: 803 Sample: 235



#### PT MARKET SHARE CORK & SALES HOUSES





#### PT MARKET SHARE CORK & SALES HOUSES





\* Media Central Group 2023 now Red FM



#### WEEKLY REACH - REGIONAL







#### PT MARKET SHARE REGIONAL - 2023-3







#### WEEKLY REACH - LOCAL AREAS









#### PT SHARE LOCAL AREAS - ALL ADULTS





#### PT SHARE LOCAL AREAS - ALL ADULTS











## Radio is the original Social Media. Irish Radio has over **12.9 Million** connections.





#### SALES HOUSE COMPOSITION



#### RTE

RTE Radio 1, RTE 2FM and RTE Lyric FM

#### IRS+

• KFM, KCLR, Midlands Radio 3, South-East Radio, East Coast Radio, Tipp FM, Clare FM, Radio Kerry, MWR, Shannonside, Northern Sound, Ocean FM, Highland Radio, Sunshine 106.8 and Radio Nova

#### **Media Central Group**

• Today FM, Newstalk, 98FM, Spin 1038, Spin South-West, iRadio North-West, iRadio North-East, Beat 102-103, Classic Hits Radio and Red FM.

#### **Urbanmedia**

FM104, Q102, Cork's 96FM, C103, LMFM, Live 95FM, Galway Bay FM and WLR FM