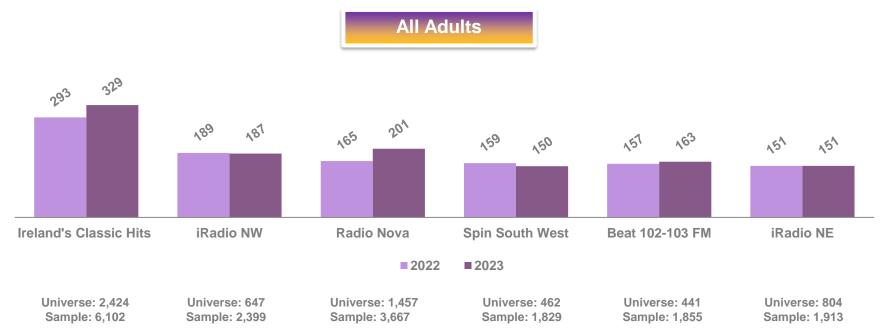

467 Sample: 1,135

Universe: 414 Sample: 938

#### WEEKLY REACH - DUBLIN & DUBLIN SALES HOUSES



35-54 000's

**Dublin Stations** 

45+ 000's





#### **Sales Houses**



Universe: 535 Sample: 1,406





Universe: 432 Sample: 1,072

#### PT MARKET SHARE DUBLIN & SALES HOUSES





#### PT MARKET SHARE DUBLIN & SALES HOUSES





© 2023 Ipsos

Sample: 806

#### PT MARKET SHARE DUBLIN & SALES HOUSES







#### WEEKLY REACH - CORK & CORK SALES HOUSES





#### WEEKLY REACH - CORK & CORK SALES HOUSES







#### WEEKLY REACH - CORK & CORK SALES HOUSES





#### PT MARKET SHARE CORK & SALES HOUSES





Sample: 803 Sample: 235



#### PT MARKET SHARE CORK & SALES HOUSES





#### PT MARKET SHARE CORK & SALES HOUSES





\* Media Central Group 2023 now Red FM



#### WEEKLY REACH - REGIONAL







#### PT MARKET SHARE REGIONAL - 2023-3







#### WEEKLY REACH - LOCAL AREAS









#### PT SHARE LOCAL AREAS - ALL ADULTS





#### PT SHARE LOCAL AREAS - ALL ADULTS











## Radio is the original Social Media. Irish Radio has over **12.9 Million** connections.





#### SALES HOUSE COMPOSITION



#### RTE

RTE Radio 1, RTE 2FM and RTE Lyric FM

#### IRS+

• KFM, KCLR, Midlands Radio 3, South-East Radio, East Coast Radio, Tipp FM, Clare FM, Radio Kerry, MWR, Shannonside, Northern Sound, Ocean FM, Highland Radio, Sunshine 106.8 and Radio Nova

#### **Media Central Group**

• Today FM, Newstalk, 98FM, Spin 1038, Spin South-West, iRadio North-West, iRadio North-East, Beat 102-103, Classic Hits Radio and Red FM.

#### **Urbanmedia**

FM104, Q102, Cork's 96FM, C103, LMFM, Live 95FM