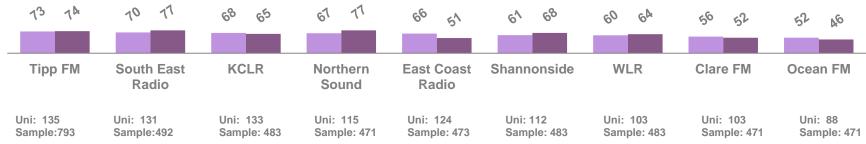

S HOUSES



35-54 000's

**Dublin Stations** 

45+ 000's





#### **Sales Houses**



Universe: 535 Sample: 1,406





Universe: 432 Sample: 1,072

#### PT MARKET SHARE DUBLIN & SALES HOUSES





#### PT MARKET SHARE DUBLIN & SALES HOUSES





© 2023 Ipsos

Sample: 806

#### PT MARKET SHARE DUBLIN & SALES HOUSES







#### WEEKLY REACH - CORK & CORK SALES HOUSES





#### WEEKLY REACH - CORK & CORK SALES HOUSES







#### WEEKLY REACH - CORK & CORK SALES HOUSES





#### PT MARKET SHARE CORK & SALES HOUSES





Sample: 803 Sample: 235



#### PT MARKET SHARE CORK & SALES HOUSES





#### PT MARKET SHARE CORK & SALES HOUSES





\* Media Central Group 2023 now Red FM



#### WEEKLY REACH - REGIONAL







#### PT MARKET SHARE REGIONAL - 2023-3







#### WEEKLY REACH - LOCAL AREAS









#### PT SHARE LOCAL AREAS - ALL ADULTS





#### PT SHARE LOCAL AREAS - ALL ADULTS











## Radio is the original Social Media. Irish Radio has over **12.9 Million** connections.





#### SALES HOUSE COMPOSITION



#### RTE

RTE Radio 1, RTE 2FM and RTE Lyric FM

#### IRS+

• KFM, KCLR, Midlands Radio 3, South-East Radio, East Coast Radio, Tipp FM, Clare FM, Radio Kerry, MWR, Shannonside, Northern Sound, Ocean FM, Highland Radio, Sunshine 106.8 and Radio Nova

#### **Media Central Group**

• Today FM, Newstalk, 98FM, Spin 1038, Spin South-West, iRadio North-West, iRadio North-East, Beat 102-103, Classic Hits Radio and Red FM.

#### **Urbanmedia**

FM104, Q102, Cork's 96FM, C103, LMFM, Live 95FM, Galway Bay FM and WLR FM