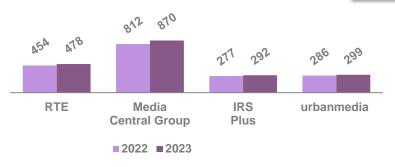

#### WEEKLY REACH - DUBLIN & DUBLIN SALES HOUSES

All Adults 000's

**Dublin Stations** 

**HKWK 000's** 

# Sales Houses Sales Houses Sales Houses Fig. 18 RTE Media Central Group Plus Plus

Universe: 1,189 Sample: 2,981 Universe: 316 Sample: 784