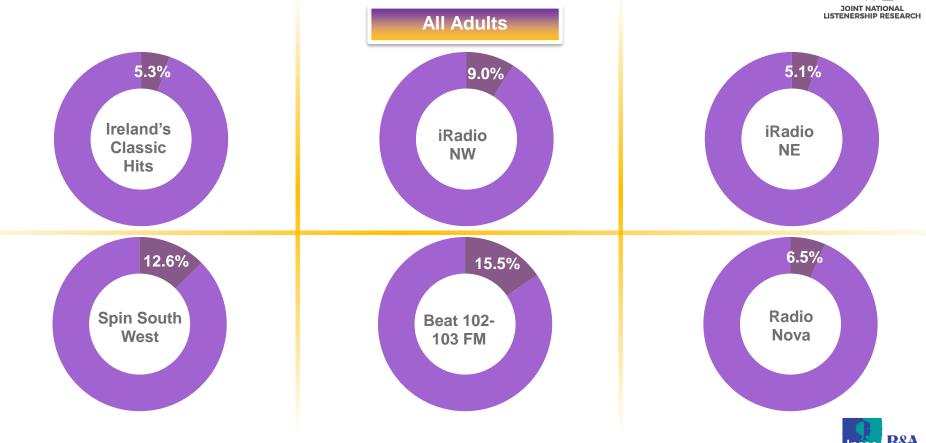

#### WEEKLY REACH - DUBLIN & DUBLIN SALES HOUSES



35-54 000's

**Dublin Stations** 

45+ 000's





#### **Sales Houses**



Universe: 535 Sample: 1,406





Universe: 432 Sample: 1,072

#### PT MARKET SHARE DUBLIN & SALES HOUSES





#### PT MARKET SHARE DUBLIN & SALES HOUSES





© 2023 Ipsos

Sample: 806

#### PT MARKET SHARE DUBLIN & SALES HOUSES







#### WEEKLY REACH - CORK & CORK SALES HOUSES





#### WEEKLY REACH - CORK & CORK SALES HOUSES







#### WEEKLY REACH - CORK & CORK SALES HOUSES





#### PT MARKET SHARE CORK & SALES HOUSES





Sample: 803 Sample: 235



#### PT MARKET SHARE CORK & SALES HOUSES





#### PT MARKET SHARE CORK & SALES HOUSES





\* Media Central Group 2023 now Red FM



#### WEEKLY REACH - REGIONAL







#### PT MARKET SHARE REGIONAL - 2023-3







#### WEEKLY REACH - LOCAL AREAS









#### PT SHARE LOCAL AREAS - ALL ADULTS





#### PT SHARE LOCAL AREAS - ALL ADULTS











## Radio is the original Social Media. Irish Radio has over **12.9 Million** connections.





#### SALES HOUSE COMPOSITION



#### RTE

RTE Radio 1, RTE 2FM and RTE Lyric FM

#### IRS+

• KFM, KCLR, Midlands Radio 3, South-East Radio, East Coast Radio, Tipp FM, Clare FM, Radio Kerry, MWR, Shannonside, Northern Sound, Ocean FM, Highland Radio, Sunshine 106.8 and Radio Nova

#### **Media Central Group**

• Today FM, Newstalk, 98FM, Spin 1038, Spin South-West, iRadio North-West, iRadio North-East, Beat 102-103, Classic Hits Radio and Red FM.

#### **Urbanmedia**

FM104, Q102, Cork's 96FM, C103, LMFM, Live 95FM, Galway Bay FM and WLR FM