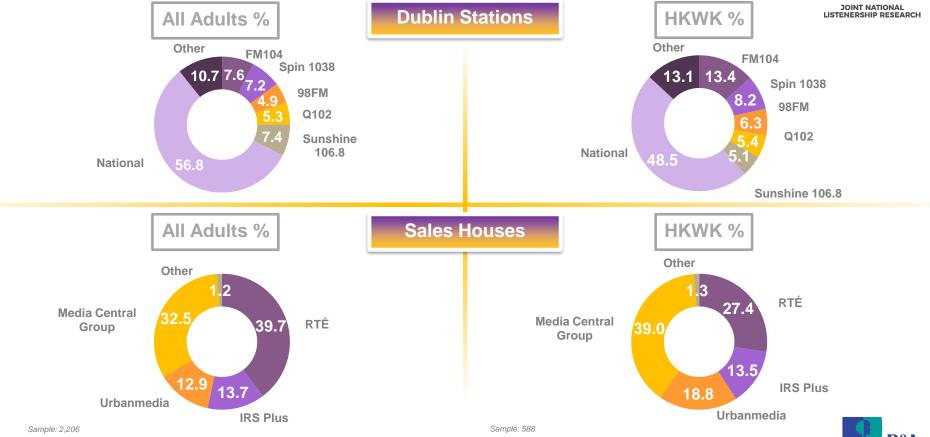

#### PT MARKET SHARE DUBLIN & SALES HOUSES

#### PT MARKET SHARE DUBLIN & SALES HOUSES

© 2023 Ipsos

Sample: 806