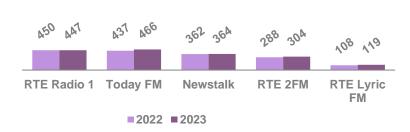

#### WEEKLY REACH - NATIONAL & NATIONAL SALES HOUSES

All Adults 000's

**National Stations** 

**HKWK 000's** 

Universe: 4,137 Sample: 12,453

Universe: 1,144 Sample: 3,551