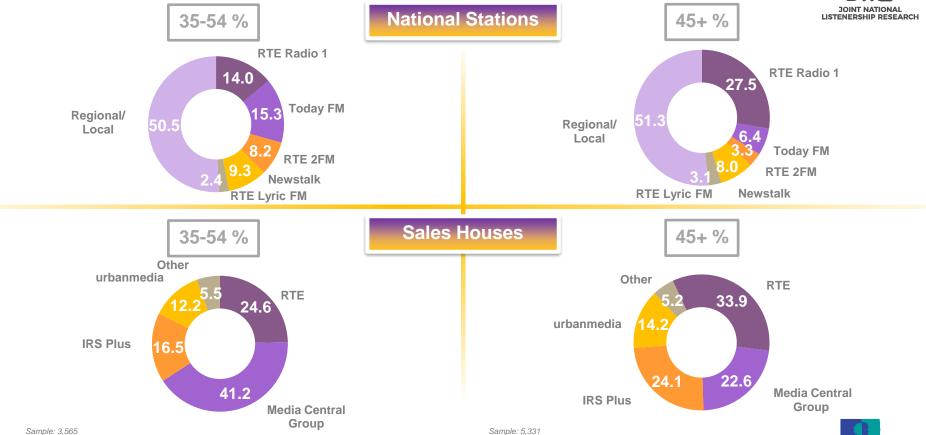

#### WEEKLY REACH - NATIONAL & NATIONAL SALES HOUSES

35-54 000's

**National Stations** 

45+ 000's

#### **Sales Houses**

Universe: 1,508 Sample: 4,377 Universe: 2,070 Sample: 6,223