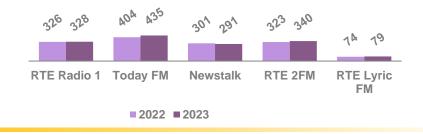

#### WEEKLY REACH - NATIONAL & NATIONAL SALES HOUSES

All Adults 000's

**National Stations** 

**HKWK 000's** 

Universe: 4,137 Sample: 12,453

Universe: 1,144 Sample: 3,551

#### WEEKLY REACH - NATIONAL & NATIONAL SALES HOUSES

15-34 000's

**National Stations** 

25-44 000's

#### WEEKLY REACH - NATIONAL & NATIONAL SALES HOUSES

35-54 000's

**National Stations** 

45+ 000's