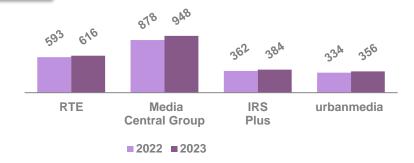

#### WEEKLY REACH - DUBLIN & DUBLIN SALES HOUSES

15-34 000's

**Dublin Stations** 

25-44 000's

#### **Sales Houses**

RTE Media IRS urbanmedia
Central Group Plus

291 292

Universe: 467 Sample: 1,135

Universe: 414 Sample: 938