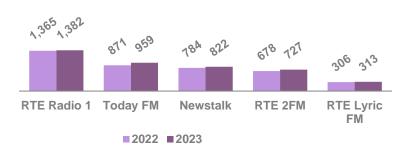

#### **RADIO TODAY**

265

Source: JNLR Sales House -Weekly Reach

Av. Mins\*

186

<sup>\*</sup> Average time spent among listeners 7am-midnight