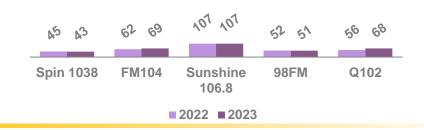

#### PT MARKET SHARE NATIONAL & SALES HOUSES

Sample: 9,925

#### PT MARKET SHARE NATIONAL & SALES HOUSES

Sample: 2,638 Sample: 3,441

#### PT MARKET SHARE NATIONAL & SALES HOUSES

© 2023 Ipsos

JNLR Sales House Report - 2023-3

\* Media Central Group 2023 now includes Red FM