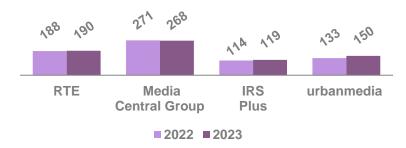

#### WEEKLY REACH - DUBLIN & DUBLIN SALES HOUSES

All Adults 000's

**Dublin Stations** 

**HKWK 000's** 

# Sales Houses Sales Houses Sales Houses Fig. 18 RTE Media Central Group Plus Plus

Universe: 1,189 Sample: 2,981 Universe: 316 Sample: 784