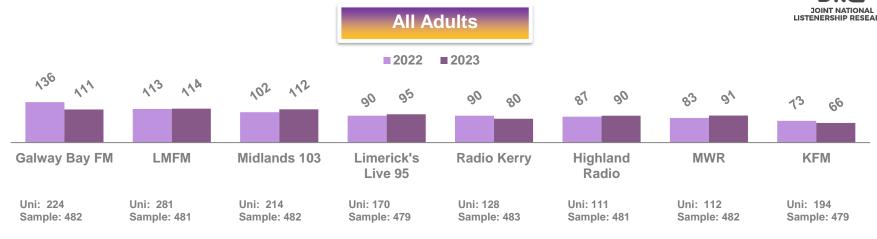

LES HOUSES



35-54 000's

**Dublin Stations** 

45+ 000's





#### **Sales Houses**



Universe: 535 Sample: 1,406





Universe: 432 Sample: 1,072

#### PT MARKET SHARE DUBLIN & SALES HOUSES





#### PT MARKET SHARE DUBLIN & SALES HOUSES





© 2023 Ipsos

Sample: 806

#### PT MARKET SHARE DUBLIN & SALES HOUSES







#### WEEKLY REACH - CORK & CORK SALES HOUSES





#### WEEKLY REACH - CORK & CORK SALES HOUSES







#### WEEKLY REACH - CORK & CORK SALES HOUSES





#### PT MARKET SHARE CORK & SALES HOUSES





Sample: 803 Sample: 235



#### PT MARKET SHARE CORK & SALES HOUSES





#### PT MARKET SHARE CORK & SALES HOUSES





\* Media Central Group 2023 now Red FM



#### WEEKLY REACH - REGIONAL







#### PT MARKET SHARE REGIONAL - 2023-3







#### WEEKLY REACH - LOCAL AREAS









#### PT SHARE LOCAL AREAS - ALL ADULTS





#### PT SHARE LOCAL AREAS - ALL ADULTS











## Radio is the original Social Media. Irish Radio has over **12.9 Million** connections.





#### SALES HOUSE COMPOSITION



#### RTE

RTE Radio 1, RTE 2FM and RTE Lyric FM

#### IRS+

• KFM, KCLR, Midlands Radio 3, South-East Radio, East Coast Radio, Tipp FM, Clare FM, Radio Kerry, MWR, Shannonside, Northern Sound, Ocean FM, Highland Radio, Sunshine 106.8 and Radio Nova

#### **Media Central Group**

• Today FM, Newstalk, 98FM, Spin 1038, Spin South-West, iRadio North-West, iRadio North-East, Beat 102-103, Classic Hits Radio and Red FM.

#### **Urbanmedia**

FM104, Q102, Cork's 96FM, C103, LMFM, Live 95FM, Galway Bay FM and WLR FM