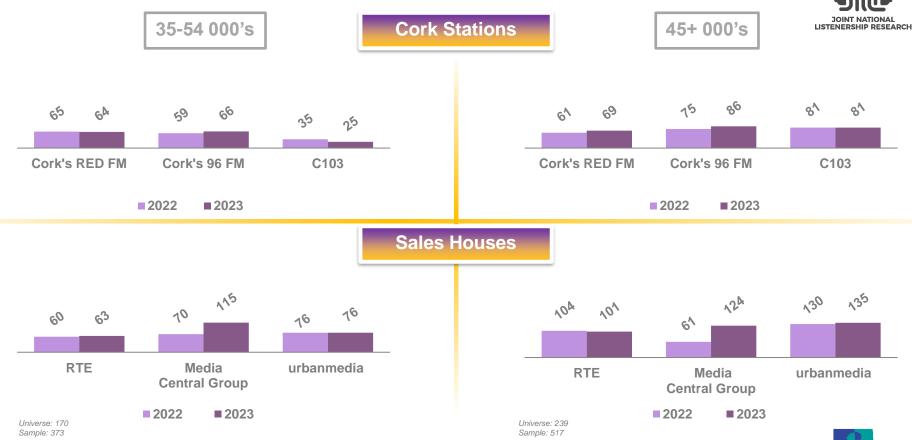

#### WEEKLY REACH - CORK & CORK SALES HOUSES

#### PT MARKET SHARE CORK & SALES HOUSES

Sample: 803 Sample: 235

#### PT MARKET SHARE CORK & SALES HOUSES

#### PT MARKET SHARE CORK & SALES HOUSES

\* Media Central Group 2023 now Red FM