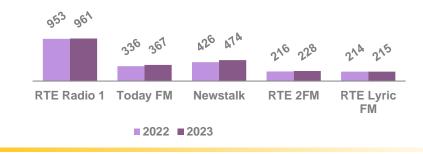

*



265

Source: JNLR Sales House -Weekly Reach





Av. Mins\*

186

<sup>\*</sup> Average time spent among listeners 7am-midnight

#### RADIO TODAY



While most listening happens on the AM/FM radio, more than 540,000 listen daily on non-FM platforms





Source: JNLR/MediaStar Platform Data 2023-3



#### WEEKLY REACH - NATIONAL & NATIONAL SALES HOUSES



All Adults 000's

**National Stations** 

**HKWK 000's** 









Universe: 4,137 Sample: 12,453

Universe: 1,144 Sample: 3,551



#### WEEKLY REACH - NATIONAL & NATIONAL SALES HOUSES



15-34 000's

**National Stations** 

25-44 000's





#### **Sales Houses**





Universe: 1,272 Sample: 3,794 Universe: 1,423 Sample: 4,452



#### WEEKLY REACH - NATIONAL & NATIONAL SALES HOUSES



35-54 000's

**National Stations** 

45+ 000's





#### **Sales Houses**





Universe: 1,508 Sample: 4,377 Universe: 2,070 Sample: 6,223



#### PT MARKET SHARE NATIONAL & SALES HOUSES





Sample: 9,925



#### PT MARKET SHARE NATIONAL & SALES HOUSES





Sample: 2,638 Sample: 3,441



#### PT MARKET SHARE NATIONAL & SALES HOUSES





© 2023 Ipsos

JNLR Sales House Report - 2023-3

\* Media Central Group 2023 now includes Red FM





#### WEEKLY REACH - DUBLIN & DUBLIN SALES HOUSES



All Adults 000's

**Dublin Stations** 

**HKWK 000's** 





# Sales Houses Sales Houses Sales Houses Fig. 18 RTE Media Central Group Plus Plus



Universe: 1,189 Sample: 2,981 Universe: 316 Sample: 784



#### WEEKLY REACH - DUBLIN & DUBLIN SALES HOUSES



15-34 000's

**Dublin Stations** 

25-44 000's





#### **Sales Houses**



RTE Media IRS urbanmed