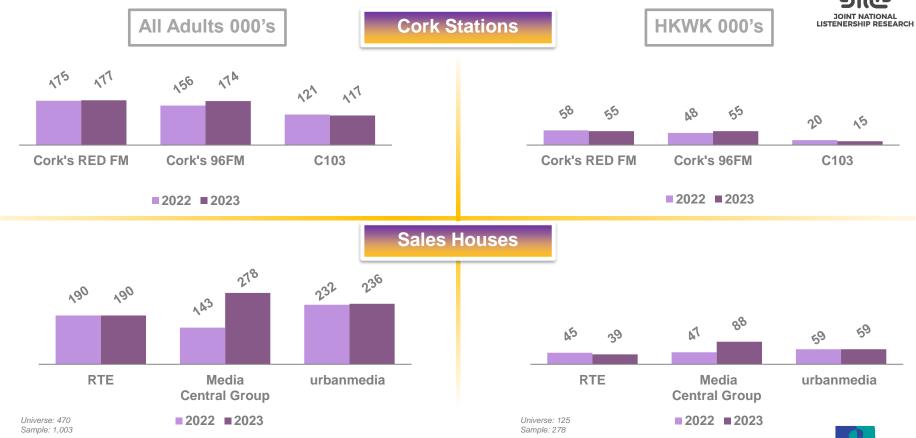

# Sales Houses Sales Houses Sales Houses Fig. 18 RTE Media Central Group Plus Plus



Universe: 1,189 Sample: 2,981 Universe: 316 Sample: 784



#### WEEKLY REACH - DUBLIN & DUBLIN SALES HOUSES



15-34 000's

**Dublin Stations** 

25-44 000's





#### **Sales Houses**



RTE Media IRS urbanmedia
Central Group Plus

291 292

Universe: 467 Sample: 1,135

Universe: 414 Sample: 938

#### WEEKLY REACH - DUBLIN & DUBLIN SALES HOUSES



35-54 000's

**Dublin Stations** 

45+ 000's





#### **Sales Houses**



Universe: 535 Sample: 1,406





Universe: 432 Sample: 1,072

#### PT MARKET SHARE DUBLIN & SALES HOUSES





#### PT MARKET SHARE DUBLIN & SALES HOUSES





© 2023 Ipsos

Sample: 806

#### PT MARKET SHARE DUBLIN & SALES HOUSES







#### WEEKLY REACH - CORK & CORK SALES HOUSES





#### WEEKLY REACH - CORK & CORK SALES HOUSES







#### WEEKLY REACH - CORK & CORK SALES HOUSES





#### PT MARKET SHARE CORK & SALES HOUSES





Sample: 803 Sample: 235



#### PT MARKET SHARE CORK & SALES HOUSES





#### PT MARKET SHARE CORK & SALES HOUSES





\* Media Central Group 2023 now Red FM



#### WEEKLY REACH - REGIONAL







#### PT MARKET SHARE REGIONAL - 2023-3







#### WEEKLY REACH - LOCAL AREAS









#### PT SHARE LOCAL AREAS - ALL ADULTS





#### PT SHARE LOCAL AREAS - ALL ADULTS











## Radio is the original Social Media. Irish Radio has over **12.9 Million** connections.





#### SALES HOUSE COMPOSITION



#### RTE

RTE Radio 1, RTE 2FM and RTE Lyric FM

#### IRS+

• KFM, KCLR, Midlands Radio 3, South-East Radio, East Coast Radio, Tipp FM, Clare FM,