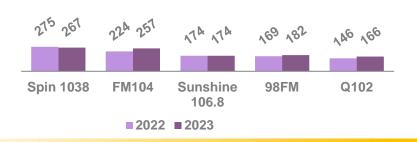

#### **Media Central Group**

• Today FM, Newstalk, 98FM, Spin 1038, Spin South-West, iRadio North-West, iRadio North-East, Beat 102-103, Classic Hits Radio and Red FM.

#### **Urbanmedia**

FM104, Q102, Cork's 96FM, C103, LMFM, Live 95FM, Galway Bay FM and WLR FM