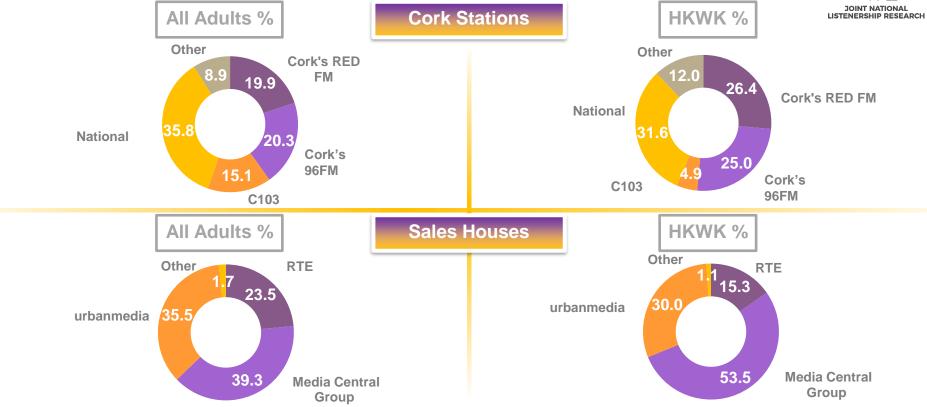

#### PT MARKET SHARE CORK & SALES HOUSES

Sample: 803 Sample: 235

#### PT MARKET SHARE CORK & SALES HOUSES

#### PT MARKET SHARE CORK & SALES HOUSES

\* Media Central Group 2023 now Red FM