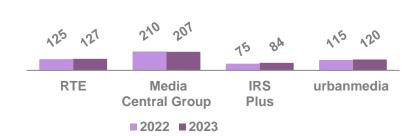

#### PT MARKET SHARE NATIONAL & SALES HOUSES

Sample: 9,925

#### PT MARKET SHARE NATIONAL & SALES HOUSES

Sample: 2,638 Sample: 3,441

#### PT MARKET SHARE NATIONAL & SALES HOUSES

© 2023 Ipsos

JNLR Sales House Report - 2023-3

\* Media Central Group 2023 now includes Red FM