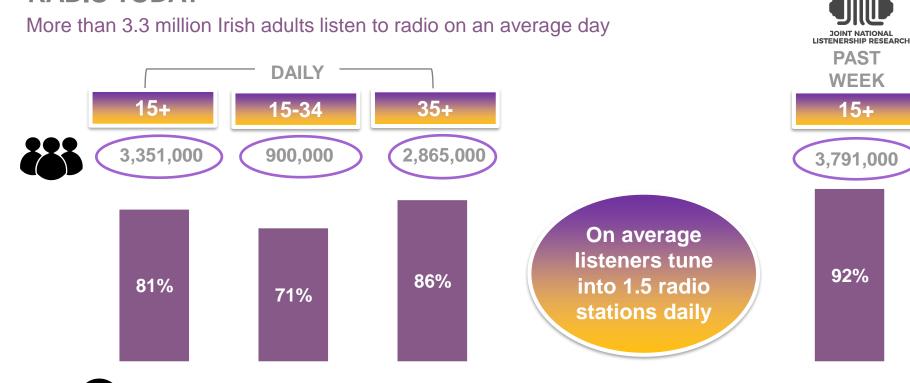

#### **RADIO TODAY**

265

Source: JNLR Sales House -Weekly Reach

Av. Mins\*

186

<sup>\*</sup> Average time spent among listeners 7am-midnight

#### RADIO TODAY

While most listening happens on the AM/FM radio, more than 540,000 listen daily on non-FM platforms

Source: JNLR/MediaStar Platform Data 2023-3