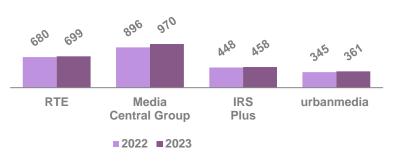

#### WEEKLY REACH - DUBLIN & DUBLIN SALES HOUSES

All Adults 000's

**Dublin Stations** 

**HKWK 000's** 

# Sales Houses Sales Houses Sales Houses Fig. 18 RTE Media Central Group Plus Plus

Universe: 1,189 Sample: 2,981 Universe: 316 Sample: 784