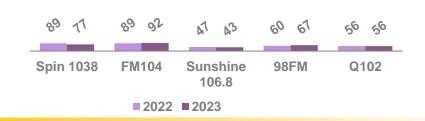

#### PT MARKET SHARE NATIONAL & SALES HOUSES

Sample: 9,925

#### PT MARKET SHARE NATIONAL & SALES HOUSES

Sample: 2,638 Sample: 3,441

#### PT MARKET SHARE NATIONAL & SALES HOUSES

© 2023 Ipsos

JNLR Sales House Report - 2023-3

\* Media Central Group 2023 now includes Red FM