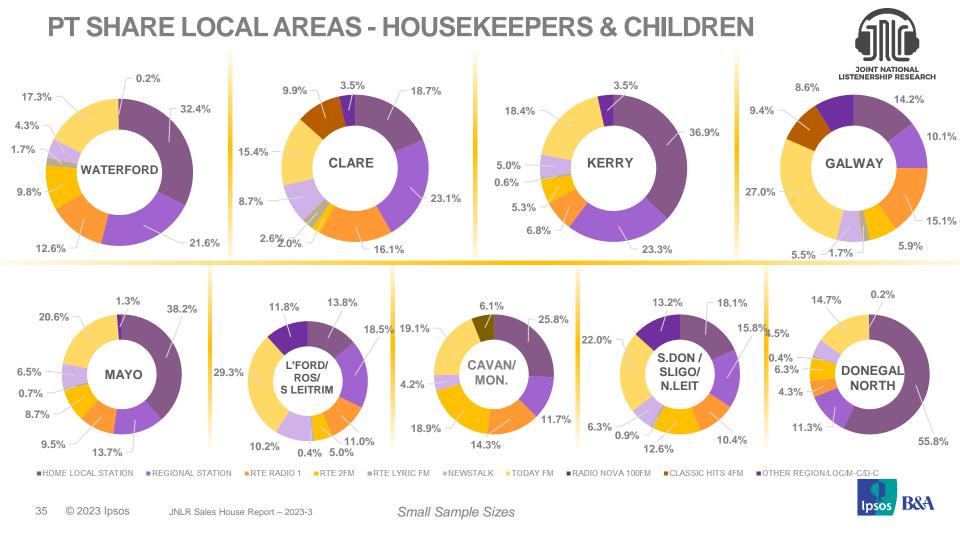

e: 535 Sample: 1,406





Universe: 432 Sample: 1,072

#### PT MARKET SHARE DUBLIN & SALES HOUSES





#### PT MARKET SHARE DUBLIN & SALES HOUSES





© 2023 Ipsos

Sample: 806

#### PT MARKET SHARE DUBLIN & SALES HOUSES







#### WEEKLY REACH - CORK & CORK SALES HOUSES





#### WEEKLY REACH - CORK & CORK SALES HOUSES







#### WEEKLY REACH - CORK & CORK SALES HOUSES





#### PT MARKET SHARE CORK & SALES HOUSES





Sample: 803 Sample: 235



#### PT MARKET SHARE CORK & SALES HOUSES





#### PT MARKET SHARE CORK & SALES HOUSES





\* Media Central Group 2023 now Red FM



#### WEEKLY REACH - REGIONAL







#### PT MARKET SHARE REGIONAL - 2023-3







#### WEEKLY REACH - LOCAL AREAS









#### PT SHARE LOCAL AREAS - ALL ADULTS





#### PT SHARE LOCAL AREAS - ALL ADULTS











## Radio is the original Social Media. Irish Radio has over **12.9 Million** connections.





#### SALES HOUSE COMPOSITION



#### RTE

RTE Radio 1, RTE 2FM and RTE Lyric FM

#### IRS+

• KFM, KCLR, Midlands Radio 3, South-East Radio, East Coast Radio, Tipp FM, Clare FM, Radio Kerry, MWR, Shannonside, Northern Sound, Ocean FM, Highland Radio, Sunshine 106.8 and Radio Nova

#### **Media Central Group**

• Today FM, Newstalk, 98FM, Spin 1038, Spin South-West, iRadio North-West, iRadio North-East, Beat 102-103, Classic Hits Radio and Red FM.

#### **Urbanmedia**

FM104, Q102, Cork's 96FM, C103, LMFM, Live 95FM, Galway Bay FM and WLR FM