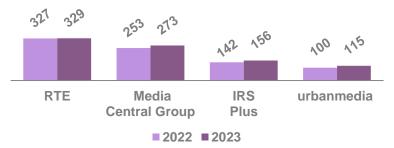

#### WEEKLY REACH - NATIONAL & NATIONAL SALES HOUSES

All Adults 000's

**National Stations** 

**HKWK 000's** 

Universe: 4,137 Sample: 12,453

Universe: 1,144 Sample: 3,551