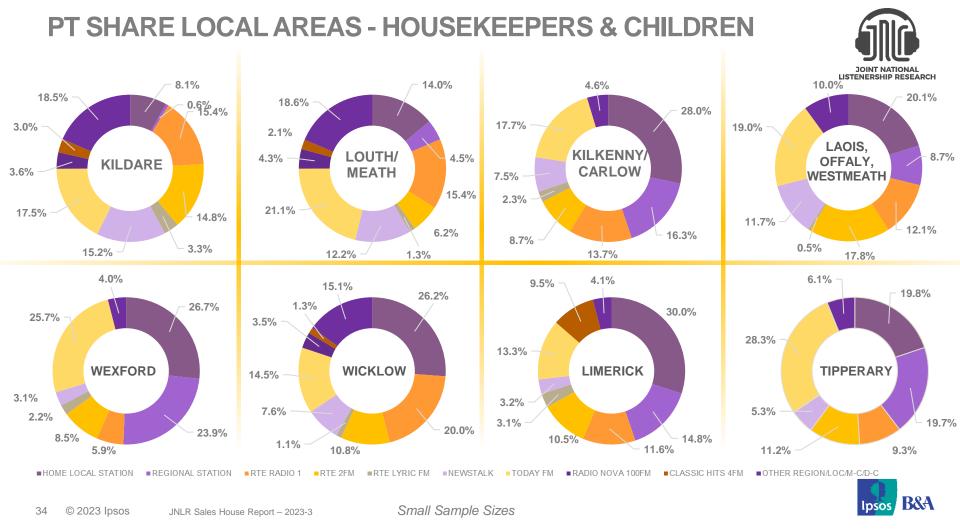

rse: 535 Sample: 1,406





Universe: 432 Sample: 1,072

#### PT MARKET SHARE DUBLIN & SALES HOUSES





#### PT MARKET SHARE DUBLIN & SALES HOUSES





© 2023 Ipsos

Sample: 806

#### PT MARKET SHARE DUBLIN & SALES HOUSES







#### WEEKLY REACH - CORK & CORK SALES HOUSES





#### WEEKLY REACH - CORK & CORK SALES HOUSES







#### WEEKLY REACH - CORK & CORK SALES HOUSES





#### PT MARKET SHARE CORK & SALES HOUSES





Sample: 803 Sample: 235



#### PT MARKET SHARE CORK & SALES HOUSES





#### PT MARKET SHARE CORK & SALES HOUSES





\* Media Central Group 2023 now Red FM



#### WEEKLY REACH - REGIONAL







#### PT MARKET SHARE REGIONAL - 2023-3







#### WEEKLY REACH - LOCAL AREAS









#### PT SHARE LOCAL AREAS - ALL ADULTS





#### PT SHARE LOCAL AREAS - ALL ADULTS











## Radio is the original Social Media. Irish Radio has over **12.9 Million** connections.





#### SALES HOUSE COMPOSITION



#### RTE

RTE Radio 1, RTE 2FM and RTE Lyric FM

#### IRS+

• KFM, KCLR, Midlands Radio 3, South-East Radio, East Coast Radio, Tipp FM, Clare FM, Radio Kerry, MWR, Shannonside, Northern Sound, Ocean FM, Highland Radio, Sunshine 106.8 and Radio Nova

#### **Media Central Group**

• Today FM, Newstalk, 98FM, Spin 1038, Spin South-West, iRadio North-West, iRadio North-East, Beat 102-103, Classic Hits Radio and Red FM.

#### **Urbanmedia**

FM104, Q102, Cork's 96FM, C103, LMFM, Live 95FM, Galway Bay FM and WLR FM