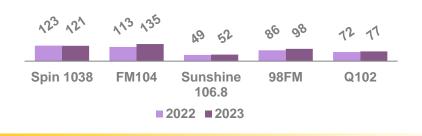

#### WEEKLY REACH - NATIONAL & NATIONAL SALES HOUSES

All Adults 000's

**National Stations** 

**HKWK 000's** 

Universe: 4,137 Sample: 12,453

Universe: 1,144 Sample: 3,551

#### WEEKLY REACH - NATIONAL & NATIONAL SALES HOUSES

15-34 000's

**National Stations** 

25-44 000's

#### **Sales Houses**

Universe: 1,272 Sample: 3,794 Universe: 1,423 Sample: 4,452

#### WEEKLY REACH - NATIONAL & NATIONAL SALES HOUSES

35-54 000's

**National Stations** 

45+ 000's

#### **Sales Houses**

Universe: 1,508 Sample: 4,377 Universe: 2,070 Sample: 6,223